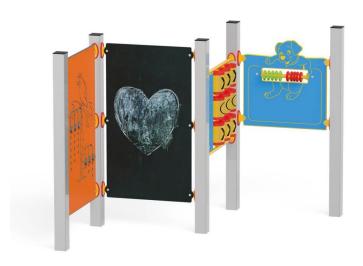

## **Description**

A set of colorful, educational boards. A large manipulation panel with a parrot helps to practice small motor skills and manual skills. A large blackboard encourages drawing patterns and lines that prepares you to learn to write. The panel with the abacus will introduce the youngest to the world of numbers and the first mathematical activities. And the Tic-tac-toe allows you to practice logical thinking.