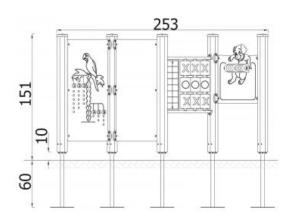

## A set of educational boards 3646

**Product line** 

Action Sundries Solitair

Age range

3 - 14

**Unit measurements** 

253cm x 73cm x 151cm

Required surface area

554cm x 353cm

Impact area

15m²

Free height of fall

151cm

Material

Bearing posts are made of round, steel pipes fixed direct in the ground. All fittings and connectors are weather and UV resistant. Drawing board made of HPL coated plywood. High pressure polyethylene (HDPE) panels with milled applications.