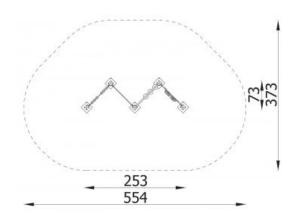

## A set of educational boards 3646

**Product line** 

Action Sundries Solitair

Age range

3 - 14

**Unit measurements** 

253cm x 73cm x 151cm

Required surface area

554cm x 353cm

Impact area

15m²

Free height of fall

151cm

Material

Bearing posts are made of round, steel pipes fixed direct in the ground. All fittings and connectors are weather and UV resistant. Drawing board made of HPL coated plywood. High pressure polyethylene (HDPE) panels with milled applications.