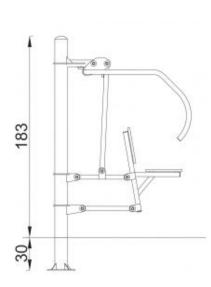

## **Front Lift**

384

**Product line** 

Action Outdoor Fitness Solitair

Age range

10 - 99

**Unit measurements** 

62cm x 122cm x 205cm

Required surface area

385cm x 280cm

Impact area

11m<sup>2</sup>

Free height of fall

0cm

Material

Powder coated zinc layer steel. Pole is made of a steel tubes diameter 114 mm. Holders and other tube elements are made of steel tube diameter 40 mm, 3,2 mm thickness. Seats: weather resistant HDPE. Pedals: stainless steel.