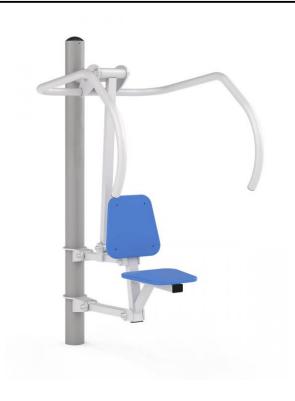

## **Description**

"Device functions: Strengthening breast, shoulder and arm muscles. Influence the muscles mass.

Method of use: Take a seat, lean back and grab both holders. Press away and return to the initial position."

## **Front Lift**

384

**Product line** 

Action Outdoor Fitness Solitair

Age range

10 - 99

**Unit measurements** 

62cm x 122cm x 205cm