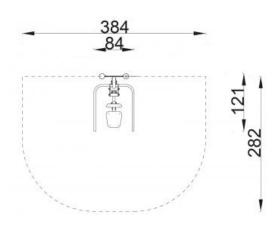

385cm x 280cm

Impact area

11m<sup>2</sup>

Free height of fall

0cm

Material

Powder coated zinc layer steel. Pole is made of a steel tubes diameter 114 mm. Holders and other tube elements are made of steel tube diameter 40 mm, 3,2 mm thickness. Seats: weather resistant HDPE. Pedals: stainless steel.