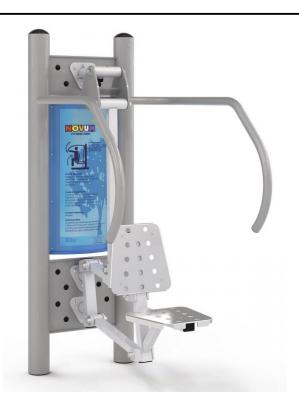

## **Description**

return to the initial position."

"Device functions: Strengthening breast, shoulder and arm muscles. Influence the muscles mass.

Method of use: Take a seat, lean back and grab both holders. Press away and

## **Front Lift**

**Product line** 

Action Outdoor Fitness Solitair

Age range

10 - 99

**Unit measurements** 

62cm x 122cm x 205cm

Required surface area

385cm x 280cm

Impact area

11m<sup>2</sup>

Free height of fall

0cm

Material

Powder coated zinc layer steel. Pole is made of a steel tubes diameter 114 mm. Holders and other tube elements are made of steel tube diameter 40 mm, 3,2 mm thickness. Seats: weather resistant HDPE. Pedals: stainless steel.