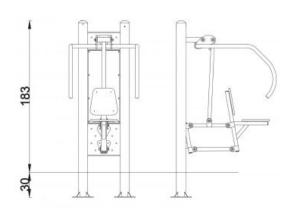

## **Front Lift**

**Product line** 

Action Outdoor Fitness Solitair

Age range

10 - 99

**Unit measurements** 

62cm x 122cm x 205cm

Required surface area