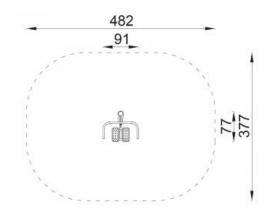

## **Pendulum**

**Product line** 

Action Outdoor Fitness Solitair

Age range

10 - 99

**Unit measurements** 

62cm x 98cm x 205cm

Required surface area

400cm x 240cm

Impact area

10m<sup>2</sup>

Free height of fall

0cm

Material

Powder coated zinc layer steel. Pole is made of a steel tubes diameter 114 mm. Holders and other tube elements are made of steel tube diameter 40 mm, 3,2 mm thickness. Seats: weather resistant HDPE. Pedals: stainless