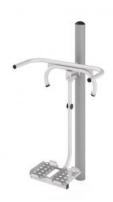

## **Description**

"Device functions: Stimulates the activity of hip joints and of the lumbar spine. Train the sense of balance and affects the abdomen muscles. Improves physical coordination.

Method of use: Place both feet on the pedals and firmly grab the handles with both hands. Follow the movements of the swing to the right and to the left."

## **Pendulum**

**Product line** 

Action Outdoor Fitness Solitair

Age range

10 - 99

**Unit measurements** 

62cm x 98cm x 205cm

Required surface area