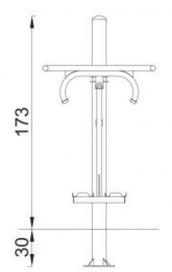

## **Pendulum**

**Product line** 

Action Outdoor Fitness Solitair

Age range

10 - 99

**Unit measurements** 

62cm x 98cm x 205cm

Required surface area

2 hour(s) / 2 person(s)

Special tools

Included

Anchoring

Equipment will be installed 30 cm under ground level on a concrete foundation. Extra concrete is needed for more stability.

Pylon (basic element) can be used for second device.