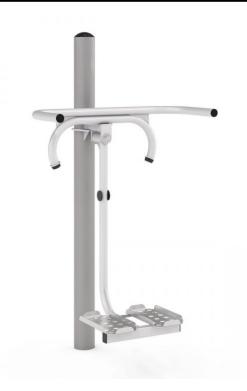

## **Description**

"Device functions: Stimulates the activity of hip joints and of the lumbar spine. Train the sense of balance and affects the abdomen muscles. Improves physical coordination.

Method of use: Place both feet on the pedals and firmly grab the handles with both hands. Follow the movements of the swing to the right and to the left."

## **Pendulum**

**Product line** 

Action Outdoor Fitness Solitair

Age range

10 - 99

**Unit measurements** 

62cm x 98cm x 205cm

Required surface area