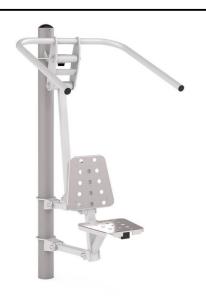

## **Description**

"Device functions: Strengthens upper parts of the muscles, shoulders and dorsal. It helps build muscle mass. Method of use: Sit stably and grab the holders. Pull the holders to the body and back to the almost straightened elbows."

## **Upper Lift**

**Product line** 

Action Outdoor Fitness Solitair

Age range

10 - 99

**Unit measurements** 

62cm x 114cm x 205cm

Required surface area