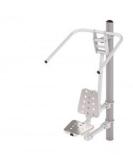

## **Description**

"Device functions: Strengthens upper parts of the muscles, shoulders and dorsal. It helps build muscle mass. Method of use: Sit stably and grab the holders. Pull the holders to the body and back to the almost straightened elbows."

## **Upper Lift**

**Product line** 

Action Outdoor Fitness Solitair

Age range

10 - 99

**Unit measurements** 

62cm x 114cm x 205cm

Required surface area