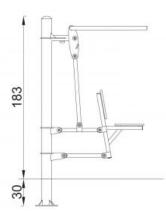

## **Upper Lift**

**Product line** 

Action Outdoor Fitness Solitair

Age range

10 - 99

**Unit measurements** 

62cm x 114cm x 205cm

Required surface area

Special tools

Included

**Anchoring** 

Equipment will be installed 30 cm under ground level on a concrete foundation. Extra concrete is needed for more stability.

**Remarks** 

Pylon (basic element) can be used for second device.