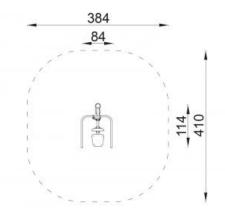

## **Upper Lift**

**Product line** 

Action Outdoor Fitness Solitair

Age range

10 - 99

**Unit measurements** 

62cm x 114cm x 205cm

Required surface area

385cm x 255cm

Impact area

10m<sup>2</sup>

Free height of fall

0cm

Material

Powder coated zinc layer steel. Pole is made of a steel tubes diameter 114 mm. Holders and other tube elements are made of steel tube diameter 40 mm, 3,2 mm thickness. Seats: weather resistant HDPE. Pedals: stainless steel.