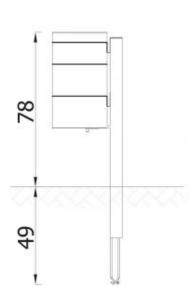

## Trash bin III 5218

**Product line** 

Action Park Furniture Solitair

Age range

0 - 99

**Unit measurements** 

28cm x 35cm x 78cm

Required surface area

0 hour(s) / 0 person(s)

**Special tools** 

None

**Anchoring** 

The device is permanently

mounted 49 cm below the ground

level.

**Remarks** 