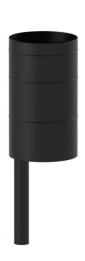

## **Description**

A classic metal trash bin made of metal sheet is an indispensable element of every playground equipment. It allows to maintain order and help develop the habit of cleaning in the youngest.

## Trash bin III 5218

**Product line** 

Action Park Furniture Solitair

Age range

0 - 99

**Unit measurements** 

28cm x 35cm x 78cm

Required surface area