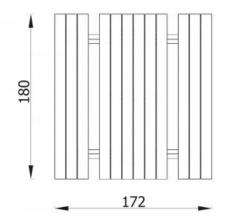

## **Freestanding Bench & Table**

**Product line** 

Action Park Furniture Solitair

Age range

0 - 99

**Unit measurements** 

172cm x 180cm x 75cm

Required surface area