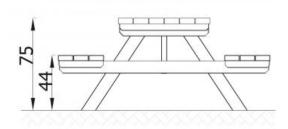

## **Freestanding Bench & Table**

**Product line** 

Action Park Furniture Solitair

Age range

0 - 99

**Unit measurements** 

172cm x 180cm x 75cm

Required surface area