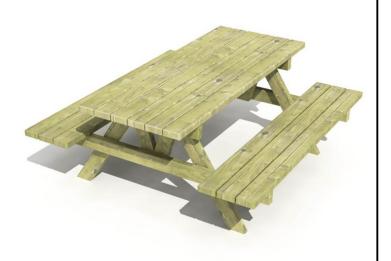

## **Description**

A modern and universal bench and table with a timeless design. A comfortable seat ensures a comfortable rest. Bench ideally suited to urban spaces, parks, squares and playgrounds, where it will serve for many years without losing anything of its attractiveness and functionality.Bench table (2 in 1)

## **Freestanding Bench & Table**

**Product line** 

Action Park Furniture Solitair

Age range

0 - 99

**Unit measurements** 

172cm x 180cm x 75cm

Required surface area