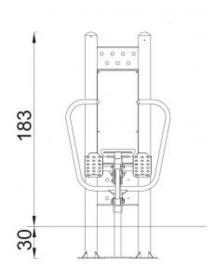

## **Oarsman**

Product line

Action Outdoor Fitness Solitair

Age range

10 - 99

**Unit measurements** 

149cm x 0cm x 205cm

Required surface area

400cm x 305cm

Impact area

13m<sup>2</sup>

Free height of fall

0cm

Material

Powder coated zinc layer steel. Pole is made of a steel tubes diameter 114 mm. Holders and other tube elements are made of steel tube diameter 40 mm, 3,2 mm thickness. Seats: weather resistant HDPE. Pedals: stainless

3 hour(s) / 2 person(s)

Special tools

Included

**Anchoring** 

**Remarks** 

Equipment will be installed 30 cm under ground level on a concrete foundation. Extra concrete is needed for more stability.

Pylon (basic element) can be used