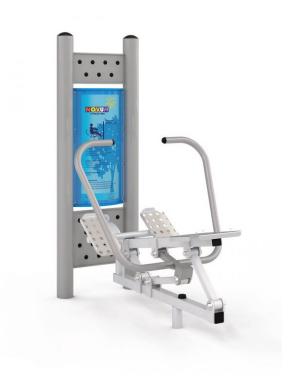

## **Description**

"Device functions: It activates all parts of the body. Improves overall physical fitness, strength and endurance. Method of use: Sit on the seat, rest your feet on the pedals, and grab both handles. Pull the handle to your abdomen and straighten legs at the same time, then return to your initial position."

Model type Serial number Equipment name Solitair 4405OSN Oarsman

Join the action!

## **Oarsman**

Product line

Action Outdoor Fitness Solitair

Age range

10 - 99

**Unit measurements** 

149cm x 0cm x 205cm

Required surface area