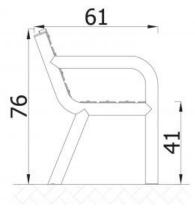

## Bench Viking Bis 50108

**Product line** 

Action Park Furniture Solitair

Age range

0 - 99

**Unit measurements** 

61cm x 184cm x 76cm

Required surface area