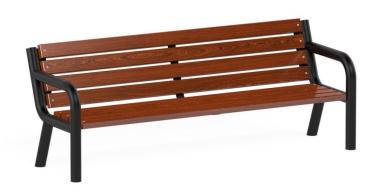

## **Description**

A modern and universal city bench with a timeless design. A comfortable seat ensures a comfortable rest. Bench ideally suited to urban spaces, parks, squares and playgrounds, where it will serve for many years without losing anything of its attractiveness and functionality.

## Bench Viking Bis 50108

**Product line** 

Action Park Furniture Solitair

Age range

0 - 99

**Unit measurements** 

61cm x 184cm x 76cm

Required surface area