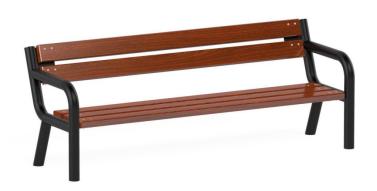

## **Description**

A modern and universal city bench with a timeless design. A comfortable seat ensures a comfortable rest. Bench ideally suited to urban spaces, parks, squares and playgrounds, where it will serve for many years without losing anything of its attractiveness and functionality.

Model type Serial number Equipment name Solitair 50107 Bench Viking 50107

184

## **Bench Viking** 50107

**Product line** 

Action Park Furniture Solitair

Age range

0 - 99

**Unit measurements** 

61cm x 184cm x 76cm

Required surface area