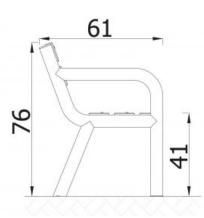

## **Bench Viking** 50107

**Product line** 

Action Park Furniture Solitair

Age range

0 - 99

**Unit measurements** 

61cm x 184cm x 76cm

Required surface area

61cm x 184cm

Impact area

 $0m^2$ 

Free height of fall

76cm

Material

Construction made of steel pipes and wooden boards. Wood elements are oiled or covered with

a colour glaze.