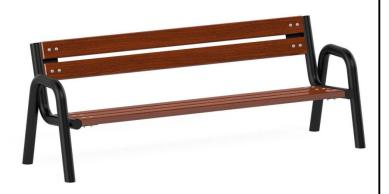

## **Description**

A modern and universal city bench with a timeless design. A comfortable seat ensures a comfortable rest. Bench ideally suited to urban spaces, parks, squares and playgrounds, where it will serve for many years without losing anything of its attractiveness and functionality.

## Bench Spartan 50105

**Product line** 

Action Park Furniture Solitair

Age range

0 - 99

**Unit measurements** 

63cm x 194cm x 79cm

Required surface area