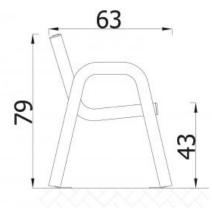

## Bench Spartan 50105

**Product line** 

Action Park Furniture Solitair

Age range

0 - 99

**Unit measurements** 

63cm x 194cm x 79cm

Required surface area