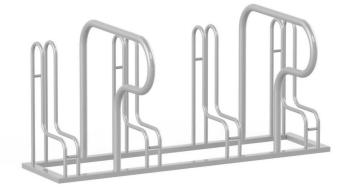

## Description

A modern and universal bicycle stand. Indispensable in arranging public space. Made of the highest quality materials, resistant to weather conditions. Allows for easy and safe parking of bicycles regardless of their size and type.

## Bicycle stand G01 5414

|     | Product line                           | Action Park Furniture Solitair                                                                                         |
|-----|----------------------------------------|------------------------------------------------------------------------------------------------------------------------|
|     |                                        |                                                                                                                        |
|     | Age range                              | 0 - 99                                                                                                                 |
|     | Unit measurements                      | 87cm x 176cm x 85cm                                                                                                    |
|     | Required surface area                  | 0cm x 0cm                                                                                                              |
|     | Impact area                            | 0m²                                                                                                                    |
| 176 | Free height of fall                    | 0cm                                                                                                                    |
|     | Material                               | The steel structure is made of a steel bent pipe. Protected against corrosion by zinc primer and powder paint coating. |
|     | Heaviest part                          | 38.8kg                                                                                                                 |
|     | Largest part                           | 87cm - 176cm                                                                                                           |
|     | Spare parts                            | None                                                                                                                   |
|     | Installation time<br>without grondwork | 1 hour(s) / 2 person(s)                                                                                                |
|     | Special tools                          | None                                                                                                                   |
|     | Anchoring                              | Free-standing device with holes for<br>permanent anchoring to the<br>ground.                                           |
|     | Remarks                                |                                                                                                                        |
|     |                                        |                                                                                                                        |