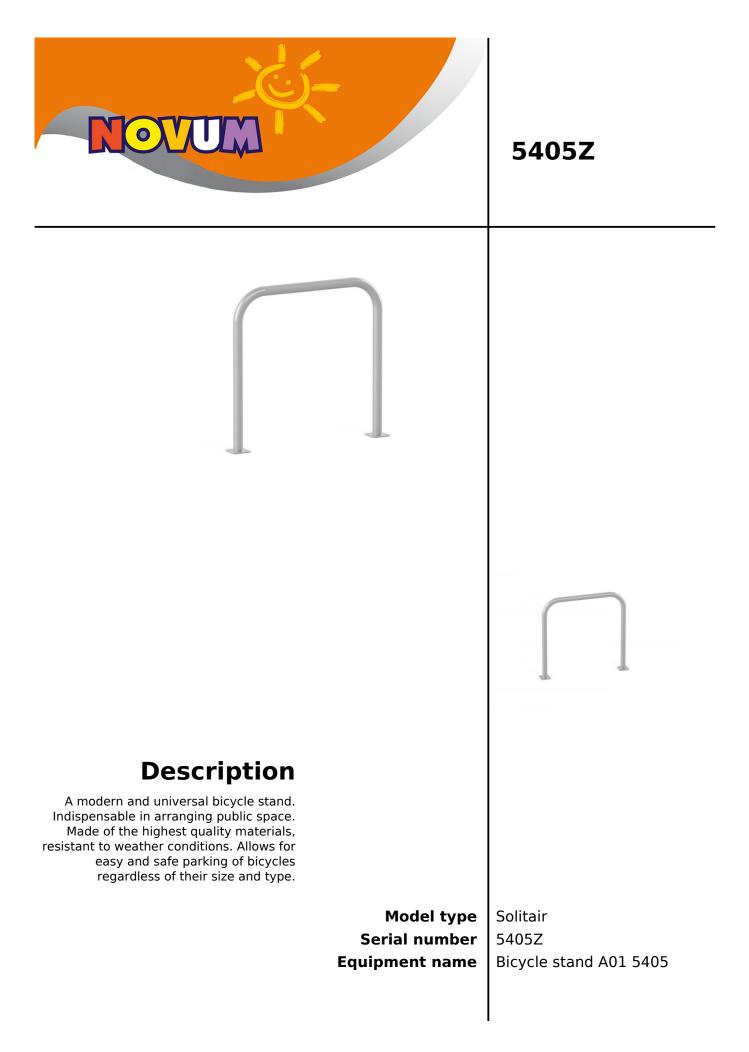

## Bicycle stand A01 5405

|              | Product line                 | Action Park Furniture Solitair                                                                                         |
|--------------|------------------------------|------------------------------------------------------------------------------------------------------------------------|
|              | Age range                    | 0 - 99                                                                                                                 |
| Unit me      | asurements                   | 10cm x 90cm x 83cm                                                                                                     |
| Q Required s | surface area                 | 0cm x 0cm                                                                                                              |
| 90           | Impact area                  | 0m²                                                                                                                    |
| Free h       | neight of fall               | 0cm                                                                                                                    |
|              | Material                     | The steel structure is made of a steel bent pipe. Protected against corrosion by zinc primer and powder paint coating. |
| н            | eaviest part                 | 8.4kg                                                                                                                  |
|              | Largest part                 | 10cm - 90cm                                                                                                            |
|              | Spare parts                  | None                                                                                                                   |
|              | allation time<br>t grondwork | 1 hour(s) / 2 person(s)                                                                                                |
| S            | Special tools                | None                                                                                                                   |
|              | Anchoring                    | Device with holes for permanent anchoring to the ground                                                                |
|              | Remarks                      |                                                                                                                        |
|              |                              |                                                                                                                        |