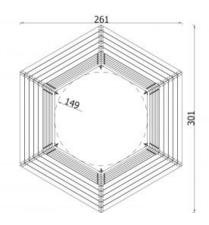

## Round bench 5038

**Product line** 

Action Park Furniture Solitair

Age range

0 - 99

**Unit measurements** 

310cm x 261cm x 90cm

Required surface area