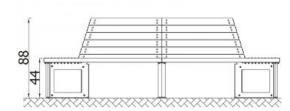

## Round bench 5038

**Product line** 

Action Park Furniture Solitair

Age range

0 - 99

**Unit measurements** 

310cm x 261cm x 90cm

Required surface area

0cm x 0cm

Impact area

 $0m^2$ 

Free height of fall

0cm

Material

The base of the bench is a steel structure made of a 40 mm round steel tube and 45x45 mm angle. The seat of the bench is made of wooden boards 7x3,5 cm and 7x4.5 cm. Steel elements protected against corrosion by zinc primer and powder coating. Wooden elements impregnated.