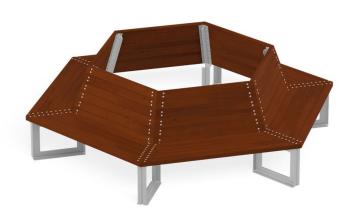

## **Description**

A modern round bench with a solid metal frame. A comfortable seat ensures a comfortable rest. Bench ideally suited to urban spaces, parks, squares and playgrounds, where it will serve for many years without losing anything of its attractiveness and functionality.

## Round bench 5038

**Product line** 

Action Park Furniture Solitair

Age range

0 - 99

**Unit measurements** 

310cm x 261cm x 90cm

Required surface area

0cm x 0cm

Impact area

 $0m^2$ 

Free height of fall

0cm

Material

The base of the bench is a steel structure made of a 40 mm round steel tube and 45x45 mm angle. The seat of the bench is made of wooden boards 7x3,5 cm and 7x4.5 cm. Steel elements protected against corrosion by zinc primer and powder coating. Wooden elements impregnated.