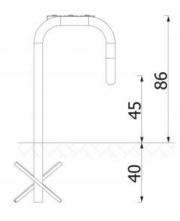

Special tools

None

**Anchoring** 

The device is permanently mounted 40 cm below the ground

level.

Remarks

170