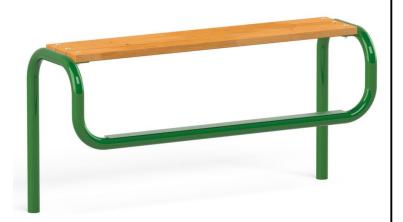

## **Description**

A modern and universal city bench with a timeless design. A comfortable seat ensures a comfortable rest. Bench ideally suited to urban spaces, parks, squares and playgrounds, where it will serve for many years without losing anything of its attractiveness and functionality.

## Teenager bench 5030

**Product line** 

Action Park Furniture Solitair

Age range

0 - 99

**Unit measurements** 

55cm x 180cm x 86cm

Required surface area

0cm x 0cm

Impact area

 $0m^2$ 

Free height of fall

0cm

**Material** 

The base of the bench is a steel structure made of a round pipes with diameter of 60.3 mm. The bench seat was made of 10x4 cm wooden boards. Steel elements protected against corrosion by zinc layer and powder coating. Wooden elements impregnated.