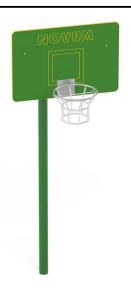

## **Description**

Pole with a basket is intended for outdoor use, on playgrounds or playing fields. The basket is located at a height of 3 meters.

Model type Serial number Equipment name Solitair 4101EPZ Pole with a basket 4101

## Pole with a basket 4101

**Product line** 

Action Multi Sport Solitair

Age range

0 - 99

**Unit measurements** 

161cm x 121cm x 367cm

Required surface area