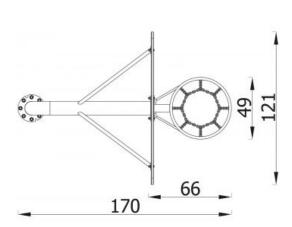

## Pole with a basket 4101

**Product line** 

Action Multi Sport Solitair

Age range

0 - 99

**Unit measurements** 

161cm x 121cm x 367cm

Required surface area