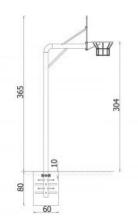

## Pole with a basket 4101

**Product line** 

Action Multi Sport Solitair

Age range

0 - 99

**Unit measurements** 

161cm x 121cm x 367cm

Required surface area

0cm x 0cm

Impact area

 $0m^2$ 

Free height of fall

0cm

Material

Post are made of round, steel pipe, fixed direct in the ground. Board made of waterproof plywood. All fasteners resistant to weather conditions and UV radiation. Steel elements protected against corrosion by zinc primer and

2 hour(s) / 2 person(s)

Special tools

Included

**Anchoring** 

Mounted 80 cm under ground level. Concrete is needed for more

stability.

Remarks

no