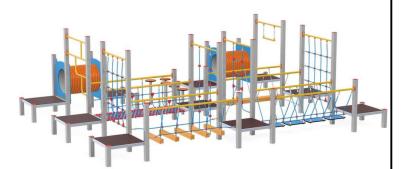

## Description

Large fitness complex consists of as many as 6 bridges (including 2 tunnels) and many climbing devices . Overcoming various modules requires strength, efficiency, and good coordination. The set made of durable materials is intended for a large group of users (40 people). This is an excellent solution for schools, sports and recreation centers.

## Fitness complex large 42261

| A                                | Product line                           | Action Quadro Metal Solitair                                                                                                                                                                                                                                                                                                                                                                                                                                     |
|----------------------------------|----------------------------------------|------------------------------------------------------------------------------------------------------------------------------------------------------------------------------------------------------------------------------------------------------------------------------------------------------------------------------------------------------------------------------------------------------------------------------------------------------------------|
|                                  | Age range                              | 0 - 14                                                                                                                                                                                                                                                                                                                                                                                                                                                           |
|                                  | Unit measurements                      | 530cm x 700cm x 211cm                                                                                                                                                                                                                                                                                                                                                                                                                                            |
| 83 22 B                          | Required surface area                  | 8300cm x 1000cm                                                                                                                                                                                                                                                                                                                                                                                                                                                  |
|                                  | Impact area                            | 81m²                                                                                                                                                                                                                                                                                                                                                                                                                                                             |
|                                  | Free height of fall                    | 190cm                                                                                                                                                                                                                                                                                                                                                                                                                                                            |
| <u>698</u><br>998                | Material                               | Bearing posts made of square steel<br>profiles with a cross 9x9xcm, fixed<br>direct in the ground.<br>Antislip platforms.<br>Ropes made of polypropylene with<br>a steel core, thickness 16-18 mm,<br>vandalism and UV resistant.<br>All fittings and connectors are<br>weather and UV resistant.<br>Wood elements are oiled or<br>covered with a colour glaze.<br>Steel elements are protected<br>against corrosion by zinc primer<br>and powder paint coating. |
|                                  | Heaviest part                          | kg                                                                                                                                                                                                                                                                                                                                                                                                                                                               |
|                                  | Largest part                           | cm - cm                                                                                                                                                                                                                                                                                                                                                                                                                                                          |
|                                  | Spare parts                            | None                                                                                                                                                                                                                                                                                                                                                                                                                                                             |
|                                  | Installation time<br>without grondwork | 0 hour(s) / 0 person(s)                                                                                                                                                                                                                                                                                                                                                                                                                                          |
|                                  | Special tools                          | None                                                                                                                                                                                                                                                                                                                                                                                                                                                             |
| 60 40 216<br>63 10 190 155<br>29 | Anchoring                              | Poles are fixed in the ground at a<br>depth of 60 cm on steel anchors.<br>Concrete according to the<br>assembly instructions.                                                                                                                                                                                                                                                                                                                                    |
|                                  | Remarks                                |                                                                                                                                                                                                                                                                                                                                                                                                                                                                  |
|                                  |                                        |                                                                                                                                                                                                                                                                                                                                                                                                                                                                  |
|                                  |                                        |                                                                                                                                                                                                                                                                                                                                                                                                                                                                  |