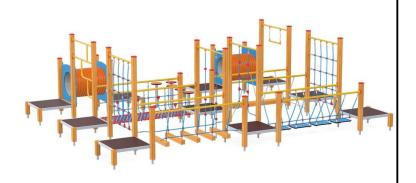

## **Description**

Large fitness complex consists of as many as 6 bridges (including 2 tunnels) and many climbing devices . Overcoming various modules requires strength, efficiency, and good coordination. The set made of durable materials is intended for a large group of users (40 people). This is an excellent solution for schools, sports and recreation centers.

## **Fitness** complex large 42261

**Product line** 

Action Quadro Wood Solitair

Age range

0 - 14

**Unit measurements** 

530cm x 700cm x 211cm

Required surface area