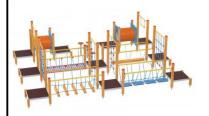

## **Description**

Large fitness complex consists of as many as 6 bridges (including 2 tunnels) and many climbing devices . Overcoming various modules requires strength, efficiency, and good coordination. The set made of durable materials is intended for a large group of users (40 people). This is an excellent solution for schools, sports and recreation centers.

## **Fitness** complex large 42261

**Product line** 

Action Quadro Wood Solitair

Age range

0 - 14

**Unit measurements** 

530cm x 700cm x 211cm

Required surface area