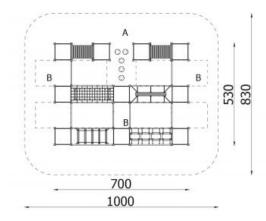

## **Fitness** complex large 42261

**Product line** 

Action Quadro Wood Solitair

Age range

0 - 14

**Unit measurements** 

530cm x 700cm x 211cm

Required surface area

8300cm x 1000cm

Impact area

81m<sup>2</sup>

Free height of fall

190cm

Material

Bearing posts made of square profiles with a cross 9x9xcm, fixed direct in the ground. They are made of glue-laminated wood, fixed 10 cm above the ground level with metal anchors.