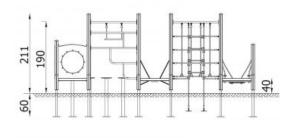

## **Fitness** complex large 42261

**Product line** 

Action Quadro Wood Solitair

Age range

0 - 14

**Unit measurements** 

530cm x 700cm x 211cm

Required surface area

8300cm x 1000cm

Impact area

81m<sup>2</sup>

Free height of fall

190cm

Material

Bearing posts made of square profiles with a cross 9x9xcm, fixed direct in the ground. They are made of glue-laminated wood, fixed 10 cm above the ground level with metal anchors.

0 hour(s) / 0 person(s)

Special tools

None

Anchoring

Poles are fixed in the ground at a depth of 60 cm on steel anchors. Concrete according to the

assembly instructions.

**Remarks**