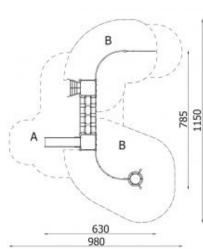

## Orbis set 11319MPN

3

| i | Product line                           | Action Orbis Metal Solitair                                                                                                                                                                                                                                                                                                                                                                                                                                                                                                                                                                             |
|---|----------------------------------------|---------------------------------------------------------------------------------------------------------------------------------------------------------------------------------------------------------------------------------------------------------------------------------------------------------------------------------------------------------------------------------------------------------------------------------------------------------------------------------------------------------------------------------------------------------------------------------------------------------|
|   | Age range                              | 3 - 14                                                                                                                                                                                                                                                                                                                                                                                                                                                                                                                                                                                                  |
|   | Unit measurements                      | 785cm x 630cm x 215cm                                                                                                                                                                                                                                                                                                                                                                                                                                                                                                                                                                                   |
|   | Required surface area                  | 1150cm x 980cm                                                                                                                                                                                                                                                                                                                                                                                                                                                                                                                                                                                          |
|   | Impact area                            | 67.5m²                                                                                                                                                                                                                                                                                                                                                                                                                                                                                                                                                                                                  |
|   | Free height of fall                    | 189cm                                                                                                                                                                                                                                                                                                                                                                                                                                                                                                                                                                                                   |
|   | Material                               | Bearing posts are made of round,<br>steel pipes with a diameter of 114<br>cm, fixed direct in the ground.<br>Antislip platforms.<br>Roofs, security elements and<br>panels are made of HDPE (high<br>durable polyethylene) boards with<br>pattern cuttings.<br>Sliding surface is made of<br>acid-proof, stainless steel sheet.<br>Ropes made of polypropylene with<br>a steel core, thickness 16-18 mm,<br>vandalism and UV resistant.<br>All fittings and connectors are<br>weather and UV resistant.<br>Steel elements are protected<br>against corrosion by zinc layer and<br>powder paint coating. |
|   | Heaviest part                          | kg                                                                                                                                                                                                                                                                                                                                                                                                                                                                                                                                                                                                      |
|   | Largest part                           | cm - cm                                                                                                                                                                                                                                                                                                                                                                                                                                                                                                                                                                                                 |
|   | Spare parts                            | None                                                                                                                                                                                                                                                                                                                                                                                                                                                                                                                                                                                                    |
|   | Installation time<br>without grondwork | 0 hour(s) / 0 person(s)                                                                                                                                                                                                                                                                                                                                                                                                                                                                                                                                                                                 |
|   | Special tools                          | None                                                                                                                                                                                                                                                                                                                                                                                                                                                                                                                                                                                                    |
|   | Anchoring                              | Poles are fixed in the ground at a<br>depth of 60 cm on steel anchors.<br>Concrete according to the<br>assembly instructions.                                                                                                                                                                                                                                                                                                                                                                                                                                                                           |
|   | Remarks                                |                                                                                                                                                                                                                                                                                                                                                                                                                                                                                                                                                                                                         |
|   |                                        |                                                                                                                                                                                                                                                                                                                                                                                                                                                                                                                                                                                                         |