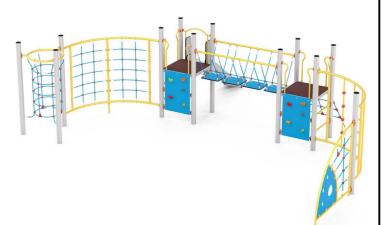

## Description

2 square platforms, stainless steel slide, rope bridge with rectangles, rope entrance, 2 vertical climbing walls, 4 steps with double mouting, rope climbing tower, ladder

> Model type Serial number Equipment name

Solitair 11319MPN Orbis set 11319MPN

Join the action!

## Orbis set 11319MPN

3

| i | Product line                           | Action Orbis Metal Solitair                                                                                                                                                                                                                                                                                                                                                                                                                                                                                                                                                                             |
|---|----------------------------------------|---------------------------------------------------------------------------------------------------------------------------------------------------------------------------------------------------------------------------------------------------------------------------------------------------------------------------------------------------------------------------------------------------------------------------------------------------------------------------------------------------------------------------------------------------------------------------------------------------------|
|   | Age range                              | 3 - 14                                                                                                                                                                                                                                                                                                                                                                                                                                                                                                                                                                                                  |
|   | Unit measurements                      | 785cm x 630cm x 215cm                                                                                                                                                                                                                                                                                                                                                                                                                                                                                                                                                                                   |
|   | Required surface area                  | 1150cm x 980cm                                                                                                                                                                                                                                                                                                                                                                                                                                                                                                                                                                                          |
|   | Impact area                            | 67.5m²                                                                                                                                                                                                                                                                                                                                                                                                                                                                                                                                                                                                  |
|   | Free height of fall                    | 189cm                                                                                                                                                                                                                                                                                                                                                                                                                                                                                                                                                                                                   |
|   | Material                               | Bearing posts are made of round,<br>steel pipes with a diameter of 114<br>cm, fixed direct in the ground.<br>Antislip platforms.<br>Roofs, security elements and<br>panels are made of HDPE (high<br>durable polyethylene) boards with<br>pattern cuttings.<br>Sliding surface is made of<br>acid-proof, stainless steel sheet.<br>Ropes made of polypropylene with<br>a steel core, thickness 16-18 mm,<br>vandalism and UV resistant.<br>All fittings and connectors are<br>weather and UV resistant.<br>Steel elements are protected<br>against corrosion by zinc layer and<br>powder paint coating. |
|   | Heaviest part                          | kg                                                                                                                                                                                                                                                                                                                                                                                                                                                                                                                                                                                                      |
|   | Largest part                           | cm - cm                                                                                                                                                                                                                                                                                                                                                                                                                                                                                                                                                                                                 |
|   | Spare parts                            | None                                                                                                                                                                                                                                                                                                                                                                                                                                                                                                                                                                                                    |
|   | Installation time<br>without grondwork | 0 hour(s) / 0 person(s)                                                                                                                                                                                                                                                                                                                                                                                                                                                                                                                                                                                 |
|   | Special tools                          | None                                                                                                                                                                                                                                                                                                                                                                                                                                                                                                                                                                                                    |
|   | Anchoring                              | Poles are fixed in the ground at a<br>depth of 60 cm on steel anchors.<br>Concrete according to the<br>assembly instructions.                                                                                                                                                                                                                                                                                                                                                                                                                                                                           |
|   | Remarks                                |                                                                                                                                                                                                                                                                                                                                                                                                                                                                                                                                                                                                         |
|   |                                        |                                                                                                                                                                                                                                                                                                                                                                                                                                                                                                                                                                                                         |