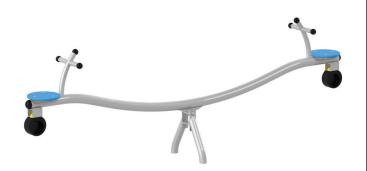

## **Description**

Seesaw is an indispensable element of every playground. It is an excellent entertainment for the elderly and for little ones. Bouncing on a seesaw practicing keeping balance, coordination of movements, and also teaching control over your own body.

## **Seesaw Mantis** 3160

**Product line** 

Action Seesaws Solitair

Age range

3 - 14

**Unit measurements** 

316cm x 39cm x 107cm

Required surface area