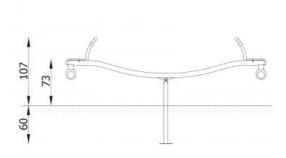

## **Seesaw Mantis** 3160

**Product line** 

Action Seesaws Solitair

Age range

3 - 14

**Unit measurements** 

316cm x 39cm x 107cm

Required surface area

616cm x 339cm

Impact area

19m²

Free height of fall

120cm

Material

"The construction is made of stainless steel pipe round 76.1; 60.3; 42.4 and 38 mm. The rotating part with bearing. Seats made of high-pressure polyethylene (HDPE). Steel elements protected against corrosion by

1 hour(s) / 2 person(s)

Special tools

None

**Anchoring** 

Poles are fixed in the ground at a depth of 60 cm on steel anchors. Concrete according to the assembly instructions.

**Remarks** 