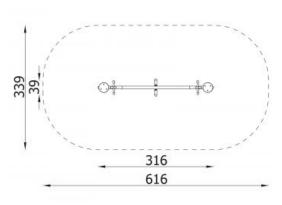

## **Seesaw Mantis** 3160

**Product line** 

Action Seesaws Solitair

Age range

3 - 14

**Unit measurements** 

316cm x 39cm x 107cm

Required surface area

616cm x 339cm

Impact area

19m²

Free height of fall

120cm

Material

"The construction is made of stainless steel pipe round 76.1; 60.3; 42.4 and 38 mm. The rotating part with bearing. Seats made of high-pressure polyethylene (HDPE). Steel elements protected against corrosion by