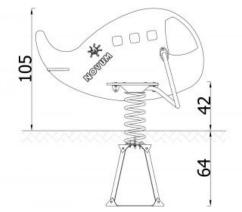

## **Plane 3038**

| Product line                           | Action Spring Riders Solitair                                                                                                                                                                           |
|----------------------------------------|---------------------------------------------------------------------------------------------------------------------------------------------------------------------------------------------------------|
| Age range                              | 3 - 12                                                                                                                                                                                                  |
| Unit measurements                      | 113cm x 145cm x 105cm                                                                                                                                                                                   |
| Required surface area                  | 413cm x 445cm                                                                                                                                                                                           |
| Impact area                            | 10m <sup>2</sup>                                                                                                                                                                                        |
| Free height of fall                    | 42cm                                                                                                                                                                                                    |
| Material                               | Metal Base, Fastening materials<br>(bolts etc.): Stainless steel, Steel<br>parts: Zinc layer and powder<br>coated, Panels: UV-resistant High<br>Density Polyethylene (HDPE)<br>Material thickness: 19mm |
| Heaviest part                          | kg                                                                                                                                                                                                      |
| Largest part                           | cm - cm                                                                                                                                                                                                 |
| Spare parts                            | None                                                                                                                                                                                                    |
| Installation time<br>without grondwork | 1 hour(s) / 1 person(s)                                                                                                                                                                                 |
| Special tools                          | None                                                                                                                                                                                                    |
| Anchoring                              | Posts are directly 45 cm longer and will be installed 45 cm under ground level.                                                                                                                         |
| Remarks                                |                                                                                                                                                                                                         |
|                                        |                                                                                                                                                                                                         |