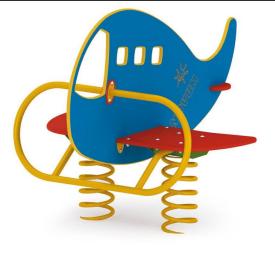

Model type Serial number Equipment name Solitair 3038EPOK Plane 3038

## **Plane 3038**

| Product line                           | Action Spring Riders Solitair                                                                                                                                                                           |
|----------------------------------------|---------------------------------------------------------------------------------------------------------------------------------------------------------------------------------------------------------|
| Age range                              | 3 - 12                                                                                                                                                                                                  |
| Unit measurements                      | 113cm x 145cm x 105cm                                                                                                                                                                                   |
| Required surface area                  | 413cm x 445cm                                                                                                                                                                                           |
| Impact area                            | 10m <sup>2</sup>                                                                                                                                                                                        |
| Free height of fall                    | 42cm                                                                                                                                                                                                    |
| Material                               | Metal Base, Fastening materials<br>(bolts etc.): Stainless steel, Steel<br>parts: Zinc layer and powder<br>coated, Panels: UV-resistant High<br>Density Polyethylene (HDPE)<br>Material thickness: 19mm |
| Heaviest part                          | kg                                                                                                                                                                                                      |
| Largest part                           | cm - cm                                                                                                                                                                                                 |
| Spare parts                            | None                                                                                                                                                                                                    |
| Installation time<br>without grondwork | 1 hour(s) / 1 person(s)                                                                                                                                                                                 |
| Special tools                          | None                                                                                                                                                                                                    |
| Anchoring                              | Posts are directly 45 cm longer and will be installed 45 cm under ground level.                                                                                                                         |
| Remarks                                |                                                                                                                                                                                                         |
|                                        |                                                                                                                                                                                                         |