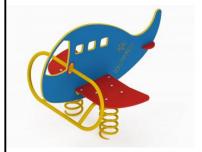

Model type Serial number Equipment name Solitair 3038EPOK Plane 3038

## **Plane 3038**

| Product line                           | Action Spring Riders Solitair                                                                                                                                                                           |
|----------------------------------------|---------------------------------------------------------------------------------------------------------------------------------------------------------------------------------------------------------|
| Age range                              | 3 - 12                                                                                                                                                                                                  |
| Unit measurements                      | 113cm x 145cm x 105cm                                                                                                                                                                                   |
| Required surface area                  | 413cm x 445cm                                                                                                                                                                                           |
| Impact area                            | 10m <sup>2</sup>                                                                                                                                                                                        |
| Free height of fall                    | 42cm                                                                                                                                                                                                    |
| Material                               | Metal Base, Fastening materials<br>(bolts etc.): Stainless steel, Steel<br>parts: Zinc layer and powder<br>coated, Panels: UV-resistant High<br>Density Polyethylene (HDPE)<br>Material thickness: 19mm |
| Heaviest part                          | kg                                                                                                                                                                                                      |
| Largest part                           | cm - cm                                                                                                                                                                                                 |
| Spare parts                            | None                                                                                                                                                                                                    |
| Installation time<br>without grondwork | 1 hour(s) / 1 person(s)                                                                                                                                                                                 |
| Special tools                          | None                                                                                                                                                                                                    |
| Anchoring                              | Posts are directly 45 cm longer and will be installed 45 cm under ground level.                                                                                                                         |
| Remarks                                |                                                                                                                                                                                                         |
|                                        |                                                                                                                                                                                                         |