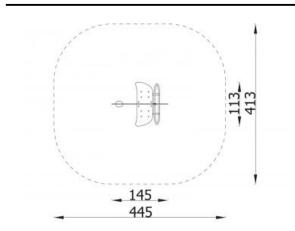

## **Plane 3038**

| Product line                           | Action Spring Riders Solitair                                                                                                                                                                           |
|----------------------------------------|---------------------------------------------------------------------------------------------------------------------------------------------------------------------------------------------------------|
| Age range                              | 3 - 12                                                                                                                                                                                                  |
| Unit measurements                      | 113cm x 145cm x 105cm                                                                                                                                                                                   |
| Required surface area                  | 413cm x 445cm                                                                                                                                                                                           |
| Impact area                            | 10m <sup>2</sup>                                                                                                                                                                                        |
| Free height of fall                    | 42cm                                                                                                                                                                                                    |
| Material                               | Metal Base, Fastening materials<br>(bolts etc.): Stainless steel, Steel<br>parts: Zinc layer and powder<br>coated, Panels: UV-resistant High<br>Density Polyethylene (HDPE)<br>Material thickness: 19mm |
| Heaviest part                          | kg                                                                                                                                                                                                      |
| Largest part                           | cm - cm                                                                                                                                                                                                 |
| Spare parts                            | None                                                                                                                                                                                                    |
| Installation time<br>without grondwork | 1 hour(s) / 1 person(s)                                                                                                                                                                                 |
| Special tools                          | None                                                                                                                                                                                                    |
| Anchoring                              | Posts are directly 45 cm longer and will be installed 45 cm under ground level.                                                                                                                         |
| Remarks                                |                                                                                                                                                                                                         |
|                                        |                                                                                                                                                                                                         |