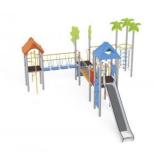

## **Description**

4 square platforms, envelope hipped roof with dormers, gable roof, mobile rope bridge, rope bridge with rectangles, deep stainless steel slide, 4 trees, 5 steps with double mouting, climbing wall with a hole, fireman pipe, handling panel "Parrot", spider rope interlace, rope climbing tower, spiral entrance, vertical climbing wall, 3 security panels

## **Orbis 11369**

**Product line** 

Action Orbis Metal Solitair

Age range

3 - 14

**Unit measurements** 

855cm x 715cm x 392cm

Required surface area

1206cm x 1012cm

Impact area

48m<sup>2</sup>

Free height of fall

120cm

Material

"Bearing posts are made of round, steel pipes with a diameter of 114 cm, fixed direct in the ground. Antislip platforms.

Roofs, security elements and panels are made of HDPE (high durable polyethylene) boards with

pattern cuttings.

Sliding surface is made of acid-proof, stainless steel sheet. Ropes made of polypropylene with a steel core, thickness 16-18 mm, vandalism and UV resistant. All fittings and connectors are weather and UV resistant. Steel elements are protected against corrosion by zinc layer and powder paint coating. "