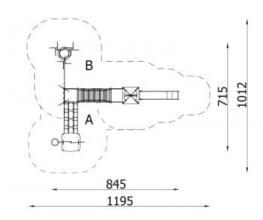

## **Orbis 11369**

**Product line** 

Action Orbis Metal Solitair

Age range

3 - 14

**Unit measurements** 

855cm x 715cm x 392cm

Required surface area

1206cm x 1012cm

Impact area

48m<sup>2</sup>

Free height of fall

120cm

Material

"Bearing posts are made of round, steel pipes with a diameter of 114 cm, fixed direct in the ground. Antislip platforms.

Roofs, security elements and panels are made of HDPE (high durable polyethylene) boards with