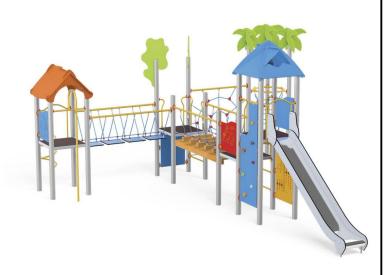

## **Description**

4 square platforms, envelope hipped roof with dormers, gable roof, mobile rope bridge, rope bridge with rectangles, deep stainless steel slide, 4 trees, 5 steps with double mouting, climbing wall with a hole, fireman pipe, handling panel "Parrot", spider rope interlace, rope climbing tower, spiral entrance, vertical climbing wall, 3 security panels

## **Orbis 11369**

**Product line** 

Action Orbis Metal Solitair

Age range

3 - 14

**Unit measurements** 

855cm x 715cm x 392cm

Required surface area

1206cm x 1012cm

Impact area

48m<sup>2</sup>

Free height of fall

120cm

Material

"Bearing posts are made of round, steel pipes with a diameter of 114 cm, fixed direct in the ground. Antislip platforms.

Roofs, security elements and panels are made of HDPE (high durable polyethylene) boards with

pattern cuttings.

Sliding surface is made of acid-proof, stainless steel sheet. Ropes made of polypropylene with a steel core, thickness 16-18 mm, vandalism and UV resistant. All fittings and connectors are weather and UV resistant. Steel elements are protected against corrosion by zinc layer and powder paint coating. "