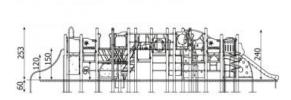

## **Orbis 11311**

**Product line** 

Action Orbis Metal Solitair

Age range

3 - 14

**Unit measurements** 

1195cm x 1200cm x 253cm

Required surface area

1605cm x 1545cm

Impact area

113m<sup>2</sup>

Free height of fall

150cm

Material

Bearing posts are made of round, steel pipes with a diameter of 114 cm, fixed direct in the ground. Antislip platforms.

Roofs, security elements and panels are made of HDPE (high durable polyethylene) boards with