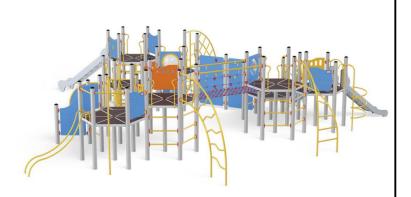

## **Description**

Complete play village with 9 platforms, each consisting of 6 triangular platforms, 2 deep stainless steel slides, rope bridge, rope bridge with rectangles, 12 security panels (including clock, castellated wheel, porthole window, hypnotist), vertical climbing wall, fireman pole, spiral entrance, double climbing wall.

## **Orbis 11311**

**Product line** 

Action Orbis Metal Solitair

Age range

3 - 14

**Unit measurements** 

1195cm x 1200cm x 253cm

Required surface area

1605cm x 1545cm

Impact area

113m<sup>2</sup>

Free height of fall

150cm

Material

Bearing posts are made of round, steel pipes with a diameter of 114 cm, fixed direct in the ground. Antislip platforms.

Roofs, security elements and panels are made of HDPE (high durable polyethylene) boards with