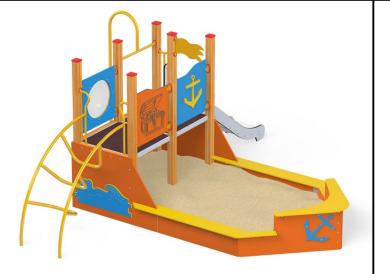

## Description

2 square platforms, stainless steel slide, fireman pole, arch entrance, 7 security panels, steering wheel, sandbox

> Model type Serial number Equipment name

Solitair 12512EPON Quadro Ship with sandbox 12512

## Quadro Ship with sandbox 12512

| 2 N            | Product line                           | Action Quadro Wood Solitair                                                                                                                                                                                                                                                                                                                                                                                                                                                                                                                                                                                                                                                                                                         |
|----------------|----------------------------------------|-------------------------------------------------------------------------------------------------------------------------------------------------------------------------------------------------------------------------------------------------------------------------------------------------------------------------------------------------------------------------------------------------------------------------------------------------------------------------------------------------------------------------------------------------------------------------------------------------------------------------------------------------------------------------------------------------------------------------------------|
|                | Age range                              | 3 - 14                                                                                                                                                                                                                                                                                                                                                                                                                                                                                                                                                                                                                                                                                                                              |
|                | Unit measurements                      | 390cm x 465cm x 230cm                                                                                                                                                                                                                                                                                                                                                                                                                                                                                                                                                                                                                                                                                                               |
| 850            | Required surface area                  | 695cm x 820cm                                                                                                                                                                                                                                                                                                                                                                                                                                                                                                                                                                                                                                                                                                                       |
| A              | Impact area                            | 37.5m²                                                                                                                                                                                                                                                                                                                                                                                                                                                                                                                                                                                                                                                                                                                              |
|                | Free height of fall                    | 90cm                                                                                                                                                                                                                                                                                                                                                                                                                                                                                                                                                                                                                                                                                                                                |
| - 390<br>- 695 | Material                               | Bearing posts are square and have<br>a cross section of 9x9 cm. They are<br>made of glue-laminated wood,<br>fixed 10 cm above the ground level<br>with metal anchors.<br>Antislip platforms.<br>Roofs, security elements and<br>panels are made of HDPE (high<br>durable polyethylene) boards with<br>pattern cuttings.<br>Sliding surface is made of<br>acid-proof, stainless steel sheet.<br>Ropes made of polypropylene with<br>a steel core, thickness 16-18 mm,<br>vandalism and UV resistant.<br>All fittings and connectors are<br>weather and UV resistant.<br>Wood elements are oiled or<br>covered with a colour glaze.<br>Steel elements are protected<br>against corrosion with zinc layer<br>and powder paint coating. |
| n I.R. n       | Heaviest part                          | kg                                                                                                                                                                                                                                                                                                                                                                                                                                                                                                                                                                                                                                                                                                                                  |
|                | Largest part                           | cm - cm                                                                                                                                                                                                                                                                                                                                                                                                                                                                                                                                                                                                                                                                                                                             |
|                | Spare parts                            | None                                                                                                                                                                                                                                                                                                                                                                                                                                                                                                                                                                                                                                                                                                                                |
|                | Installation time<br>without grondwork | 15 hour(s) / 5 person(s)                                                                                                                                                                                                                                                                                                                                                                                                                                                                                                                                                                                                                                                                                                            |
|                | Special tools                          | None                                                                                                                                                                                                                                                                                                                                                                                                                                                                                                                                                                                                                                                                                                                                |
|                | Anchoring                              | Poles are fixed in the ground at a<br>depth of 60 cm on steel anchors.<br>Concrete according to the<br>assembly instructions.                                                                                                                                                                                                                                                                                                                                                                                                                                                                                                                                                                                                       |