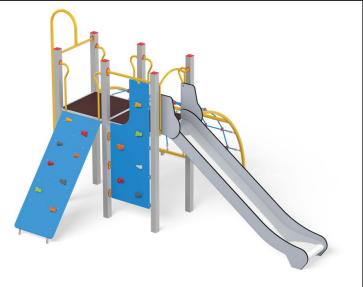

## 12460MPN

## Description

2 square platforms, stainless steel slide, fireman pipe, 2 climbing wall, climbing entrance

> Model type Serial number Equipment name

Solitair 12460MPN Quadro 12460

Join the action!

## Quadro 12460

|     | Product line                           | Action Quadra Matal Calitair                                                                                                                                                                                                                                                                                                                                                                                                                                                                                                                                                                                                                                     |
|-----|----------------------------------------|------------------------------------------------------------------------------------------------------------------------------------------------------------------------------------------------------------------------------------------------------------------------------------------------------------------------------------------------------------------------------------------------------------------------------------------------------------------------------------------------------------------------------------------------------------------------------------------------------------------------------------------------------------------|
| es2 |                                        | Action Quadro Metal Solitair                                                                                                                                                                                                                                                                                                                                                                                                                                                                                                                                                                                                                                     |
|     | Age range                              | 3 - 14                                                                                                                                                                                                                                                                                                                                                                                                                                                                                                                                                                                                                                                           |
|     | Unit measurements                      | 459cm x 352cm x 283cm                                                                                                                                                                                                                                                                                                                                                                                                                                                                                                                                                                                                                                            |
|     | Required surface area                  | 812cm x 652cm                                                                                                                                                                                                                                                                                                                                                                                                                                                                                                                                                                                                                                                    |
|     | Impact area                            | 36.5m²                                                                                                                                                                                                                                                                                                                                                                                                                                                                                                                                                                                                                                                           |
| 459 | Free height of fall                    | 150cm                                                                                                                                                                                                                                                                                                                                                                                                                                                                                                                                                                                                                                                            |
| 812 | Material                               | Bearing posts made of square steel<br>profiles with a cross 9x9xcm, fixed<br>direct in the ground.<br>Antislip platforms.<br>Roofs, security elements and<br>panels are made of HDPE (high<br>durable polyethylene) boards with<br>pattern cuttings.<br>Sliding surface is made of<br>acid-proof, stainless steel sheet.<br>Ropes made of polypropylene with<br>a steel core, thickness 16-18 mm,<br>vandalism and UV resistant.<br>All fittings and connectors are<br>weather and UV resistant.<br>Wood elements are oiled or<br>covered with a colour glaze.<br>Steel elements are protected<br>against corrosion with zinc layer<br>and powder paint coating. |
| 1   | Heaviest part                          | kg                                                                                                                                                                                                                                                                                                                                                                                                                                                                                                                                                                                                                                                               |
|     | Largest part                           | cm - cm                                                                                                                                                                                                                                                                                                                                                                                                                                                                                                                                                                                                                                                          |
|     | Spare parts                            | None                                                                                                                                                                                                                                                                                                                                                                                                                                                                                                                                                                                                                                                             |
|     | Installation time<br>without grondwork | 15 hour(s) / 5 person(s)                                                                                                                                                                                                                                                                                                                                                                                                                                                                                                                                                                                                                                         |
|     | Special tools                          | None                                                                                                                                                                                                                                                                                                                                                                                                                                                                                                                                                                                                                                                             |
|     | Anchoring                              | Poles are fixed in the ground at a<br>depth of 60 cm on steel anchors.<br>Concrete according to the<br>assembly instructions.                                                                                                                                                                                                                                                                                                                                                                                                                                                                                                                                    |
|     | Remarks                                |                                                                                                                                                                                                                                                                                                                                                                                                                                                                                                                                                                                                                                                                  |