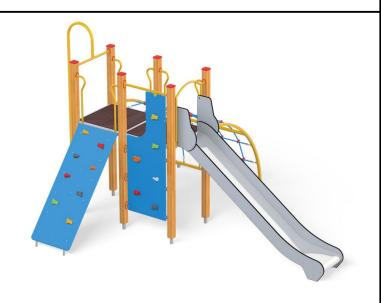

## **Description**

2 square platforms, stainless steel slide, fireman pipe, 2 climbing wall, climbing entrance

> Model type Serial number Equipment name

Solitair 12460EPZN Quadro 12460

Join the action!

Material

Bearing posts are square and have a cross section of 9x9 cm. They are made of glue-laminated wood, fixed 10 cm above the ground level with metal anchors.

Antislip platforms.

Roofs, security elements and panels are made of HDPE (high durable polyethylene) boards with

pattern cuttings.
Sliding surface is made of acid-proof, stainless steel sheet.
Ropes made of polypropylene with a steel core, thickness 16-18 mm, vandalism and UV resistant.
All fittings and connectors are weather and UV resistant.
Wood elements are oiled or covered with a colour glaze.
Steel elements are protected against corrosion with zinc primer