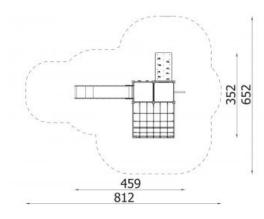

**Unit measurements** 

459cm x 352cm x 283cm

Required surface area

812cm x 652cm

Impact area

36.5m<sup>2</sup>

Free height of fall

150cm