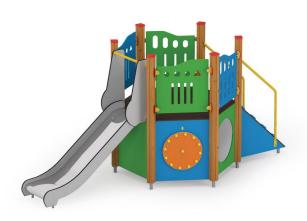

## **Description**

Made of the highest quality materials, a fully safe mini set designed for the youngest users of playgrounds who love to climb, crawl and slide. In addition, it has a clock and wheel of fortune. Set is a great place to use children's energy, and develop social contacts, teaches cooperation, creativity and competition.

## **Orbis Happy** 2127

**Product line** 

Action Quadro Wood Modulair

Age range

0 - 3

**Unit measurements** 

366cm x 247cm x 184cm

Required surface area

706cm x 548cm

Impact area

25.5m<sup>2</sup>

Free height of fall

94cm

Material

Bearing posts have a diameter of 12 cm and are made of glue-laminated, round, wood, fixed 10 cm above the ground level with metal anchors.

Antislip platforms.

Roofs, security elements and panels are made of HDPE (high durable polyethylene) boards with pattern cuttings.

Sliding surface is made of acid-proof, stainless steel sheet. Ropes made of polypropylene with a steel core, thickness 16-18 mm, vandalism and UV resistant. All fittings and connectors are weather