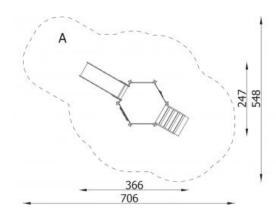

## **Orbis Happy** 2127

**Product line** 

Action Quadro Wood Modulair

Age range

0 - 3

**Unit measurements** 

366cm x 247cm x 184cm

Required surface area

706cm x 548cm

Impact area

25.5m<sup>2</sup>

Free height of fall

94cm

Material

Bearing posts have a diameter of 12 cm and are made of glue-laminated, round, wood, fixed 10 cm above the ground level with metal anchors.