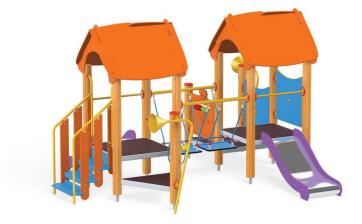

## Description

A set intended for the youngest users of playgrounds. Low platform, 2 slides mounted at a height of 58 cm guarantee safety, and great fun.

> Model type Serial number Equipment name

Solitair 11462EPZN Orbis set 11462

## Orbis set 11462

| 226 | Product line<br>Age range              | Action Orbis Wood Solitair<br>0 - 14                                                                                                                                                                                                                                                                                                                                                                                                                                                                                                                                                                                                                                                                                  |
|-----|----------------------------------------|-----------------------------------------------------------------------------------------------------------------------------------------------------------------------------------------------------------------------------------------------------------------------------------------------------------------------------------------------------------------------------------------------------------------------------------------------------------------------------------------------------------------------------------------------------------------------------------------------------------------------------------------------------------------------------------------------------------------------|
|     | Unit measurements                      | 326cm x 377cm x 226cm                                                                                                                                                                                                                                                                                                                                                                                                                                                                                                                                                                                                                                                                                                 |
|     | Required surface area                  | 732cm x 677cm                                                                                                                                                                                                                                                                                                                                                                                                                                                                                                                                                                                                                                                                                                         |
|     | Impact area                            | 37.5m <sup>2</sup>                                                                                                                                                                                                                                                                                                                                                                                                                                                                                                                                                                                                                                                                                                    |
|     | Free height of fall                    | 59cm                                                                                                                                                                                                                                                                                                                                                                                                                                                                                                                                                                                                                                                                                                                  |
| 732 | Material                               | "Bearing posts have a diameter of<br>12 cm and are made of<br>glue-laminated, round, wood, fixed<br>10 cm above the ground level with<br>metal anchors.<br>Antislip platforms.<br>Roofs, security elements and<br>panels are made of HDPE (high<br>durable polyethylene) boards with<br>pattern cuttings.<br>Sliding surface is made of<br>acid-proof, stainless steel sheet.<br>Ropes made of polypropylene with<br>a steel core, thickness 16-18 mm,<br>vandalism and UV resistant. All<br>fittings and connectors are weather<br>and UV resistant.<br>Wood elements are oiled or<br>covered with a colour glaze.<br>Steel elements are protected<br>against corrosion by zinc primer<br>and powder paint coating." |
|     | Heaviest part                          | kg                                                                                                                                                                                                                                                                                                                                                                                                                                                                                                                                                                                                                                                                                                                    |
|     | Largest part                           | cm - cm                                                                                                                                                                                                                                                                                                                                                                                                                                                                                                                                                                                                                                                                                                               |
|     | Spare parts                            | None                                                                                                                                                                                                                                                                                                                                                                                                                                                                                                                                                                                                                                                                                                                  |
|     | Installation time<br>without grondwork | 15 hour(s) / 6 person(s)                                                                                                                                                                                                                                                                                                                                                                                                                                                                                                                                                                                                                                                                                              |
|     | Special tools                          | None                                                                                                                                                                                                                                                                                                                                                                                                                                                                                                                                                                                                                                                                                                                  |
|     | Anchoring                              | Poles are fixed in the ground at a<br>depth of 60 cm on steel anchors.<br>Concrete according to the<br>assembly instructions.                                                                                                                                                                                                                                                                                                                                                                                                                                                                                                                                                                                         |