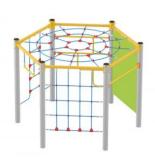

## **Description**

Climbing device which children are eager to use during playing. Overcoming the device and attempting to move from one side to another activate child's motor development, muscle performance and strength. The ladder is perfect for school and local playgrounds.

## Spider climbing hexagon 4226

**Product line** 

Action Orbis Metal Solitair

Age range

3 - 14

**Unit measurements** 

245cm x 281cm x 200cm

Required surface area