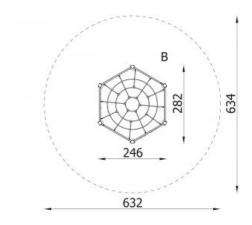

## Spider climbing hexagon 4226

**Product line** 

Action Orbis Metal Solitair

Age range

3 - 14

**Unit measurements** 

245cm x 281cm x 200cm

Required surface area

545cm x 580cm

Impact area

 $25m^2$ 

Free height of fall

200cm

Material

Bearing posts are made of round, steel pipes with a diameter of 114 mm, fixed direct in the ground. Polypropylene ropes 16-18 mm

with steel core