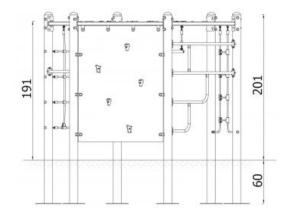

## Spider climbing hexagon 4226

**Product line** 

Action Orbis Metal Solitair

Age range

3 - 14

**Unit measurements** 

245cm x 281cm x 200cm

Required surface area

545cm x 580cm

Impact area

 $25m^2$ 

Free height of fall

200cm

Material

Bearing posts are made of round, steel pipes with a diameter of 114 mm, fixed direct in the ground. Polypropylene ropes 16-18 mm

with steel core

Poles are fixed in the ground at a depth of 60 cm on steel anchors. Concrete according to the

assembly instructions.

Remarks

าด