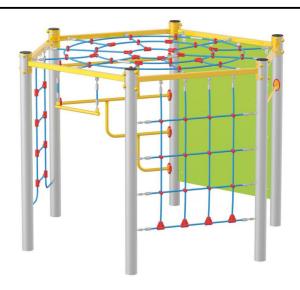

## **Description**

Climbing device which children are eager to use during playing. Overcoming the device and attempting to move from one side to another activate child's motor development, muscle performance and strength. The ladder is perfect for school and local playgrounds.

## Spider climbing hexagon 4226

**Product line** 

Action Orbis Metal Solitair

Age range

3 - 14

**Unit measurements** 

245cm x 281cm x 200cm

Required surface area