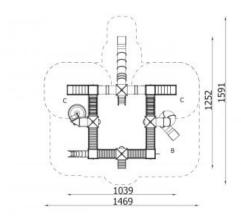

## Quadro 450

**Product line** 

Action Quadro Wood Modulair

Age range

3 - 14

**Unit measurements** 

1252cm x 1039cm x 441cm

Required surface area

1591cm x 1469cm

Impact area

167m<sup>2</sup>

Free height of fall

251cm

Material

Bearing posts are square and have a cross section of 9x9 cm. They are made of glue-laminated wood, fixed 10 cm above the ground level with metal anchors.