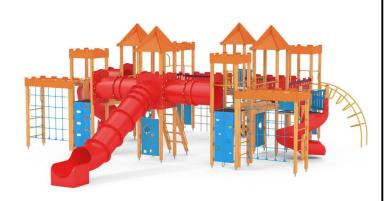

## **Description**

Complete play castle with 4 towers, 9 square platforms, spiral tunnel slide, tunnel slide, snail slide, 2 mobile rope bridges, 2 tunnel bridge tubes, 2 straight bridges with a full barrier, 2 pipe interlaces, 8 steps with double mouting, fireman pole, arched entrance, inclined ladder, 4 climbing walls, 3 balcony, 4 hipped roofs, 2 horizontal ladders

## Quadro 450

**Product line** 

Action Quadro Wood Modulair

Age range

3 - 14

**Unit measurements** 

1252cm x 1039cm x 441cm

Required surface area

1591cm x 1469cm

Impact area

167m<sup>2</sup>

Free height of fall

251cm

Material

Bearing posts are square and have a cross section of 9x9 cm. They are made of glue-laminated wood, fixed 10 cm above the ground level with metal anchors.