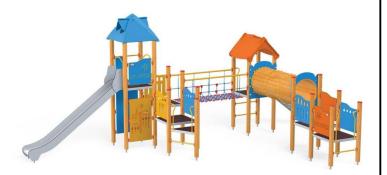

## **1146EPZN**

> Model type Serial number Equipment name

Modulair 1146EPZN Tower 19 1146

Join the action!

## Tower 19 1146

|      | Product line                           | Action Orbis Wood Modulair                                                                                                                                                                                                                                                                                                                                                                                                                                                                                                                                                                                                                                                                                          |
|------|----------------------------------------|---------------------------------------------------------------------------------------------------------------------------------------------------------------------------------------------------------------------------------------------------------------------------------------------------------------------------------------------------------------------------------------------------------------------------------------------------------------------------------------------------------------------------------------------------------------------------------------------------------------------------------------------------------------------------------------------------------------------|
|      | Age range                              | 3 - 12                                                                                                                                                                                                                                                                                                                                                                                                                                                                                                                                                                                                                                                                                                              |
|      | Unit measurements                      | 510cm x 1055cm x 390cm                                                                                                                                                                                                                                                                                                                                                                                                                                                                                                                                                                                                                                                                                              |
|      | Required surface area                  | 835cm x 1605cm                                                                                                                                                                                                                                                                                                                                                                                                                                                                                                                                                                                                                                                                                                      |
|      | Impact area                            | 107m²                                                                                                                                                                                                                                                                                                                                                                                                                                                                                                                                                                                                                                                                                                               |
| 970  | Free height of fall                    | 200cm                                                                                                                                                                                                                                                                                                                                                                                                                                                                                                                                                                                                                                                                                                               |
| 1369 | Material                               | Bearing posts have a diameter of<br>12 cm and are made of<br>glue-laminated, round, wood, fixed<br>10 cm above the ground level with<br>metal anchors.<br>Antislip platforms.<br>Roofs, security elements and<br>panels are made of HDPE (high<br>durable polyethylene) boards with<br>pattern cuttings.<br>Sliding surface is made of<br>acid-proof, stainless steel sheet.<br>Ropes made of polypropylene with<br>a steel core, thickness 16-18 mm,<br>vandalism and UV resistant. All<br>fittings and connectors are weather<br>and UV resistant.<br>Wood elements are oiled or<br>covered with a colour glaze.<br>Steel elements are protected<br>against corrosion by zinc primer<br>and powder paint coating. |
|      | Heaviest part                          | 120kg                                                                                                                                                                                                                                                                                                                                                                                                                                                                                                                                                                                                                                                                                                               |
|      | Largest part                           | 80cm - 450cm                                                                                                                                                                                                                                                                                                                                                                                                                                                                                                                                                                                                                                                                                                        |
|      | Spare parts                            | Available                                                                                                                                                                                                                                                                                                                                                                                                                                                                                                                                                                                                                                                                                                           |
|      | Installation time<br>without grondwork | 24 hour(s) / 3 person(s)                                                                                                                                                                                                                                                                                                                                                                                                                                                                                                                                                                                                                                                                                            |
|      | Special tools                          | Included                                                                                                                                                                                                                                                                                                                                                                                                                                                                                                                                                                                                                                                                                                            |
|      | Anchoring                              | Poles are fixed in the ground at a<br>depth of 60 cm on steel anchors.<br>Concrete according to the<br>assembly instructions.                                                                                                                                                                                                                                                                                                                                                                                                                                                                                                                                                                                       |
|      | Remarks                                | This equipment is also available<br>with hot dip galvanized posts.<br>Prices on request.                                                                                                                                                                                                                                                                                                                                                                                                                                                                                                                                                                                                                            |