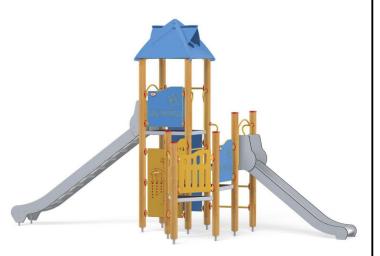

## Description

1 tower with roof, 1 triangular platform, 2 square platforms, 1 long slide, 1 deep slide, 2 walls with decorative cuts, 5 safety HDPE boards with decorative cuts, 1 square landing, 3 entrance, 5 climbing bars, 2 metal bars over the slide, 9 metal fittings to be installed in the ground

## Tower 17 1144

|      | Product line                           | Action Orbis Wood Modulair                                                                                                                                                                                                                                                                                                                                                                                                                                                                                                                                                                                                                                                                                          |
|------|----------------------------------------|---------------------------------------------------------------------------------------------------------------------------------------------------------------------------------------------------------------------------------------------------------------------------------------------------------------------------------------------------------------------------------------------------------------------------------------------------------------------------------------------------------------------------------------------------------------------------------------------------------------------------------------------------------------------------------------------------------------------|
|      |                                        |                                                                                                                                                                                                                                                                                                                                                                                                                                                                                                                                                                                                                                                                                                                     |
| B B  | Age range                              | 3 - 12                                                                                                                                                                                                                                                                                                                                                                                                                                                                                                                                                                                                                                                                                                              |
|      | Unit measurements                      | 280cm x 750cm x 390cm                                                                                                                                                                                                                                                                                                                                                                                                                                                                                                                                                                                                                                                                                               |
|      | Required surface area                  | 600cm x 1290cm                                                                                                                                                                                                                                                                                                                                                                                                                                                                                                                                                                                                                                                                                                      |
| A    | Impact area                            | 62m²                                                                                                                                                                                                                                                                                                                                                                                                                                                                                                                                                                                                                                                                                                                |
| 661  | Free height of fall                    | 200cm                                                                                                                                                                                                                                                                                                                                                                                                                                                                                                                                                                                                                                                                                                               |
| 1061 | Material                               | Bearing posts have a diameter of<br>12 cm and are made of<br>glue-laminated, round, wood, fixed<br>10 cm above the ground level with<br>metal anchors.<br>Antislip platforms.<br>Roofs, security elements and<br>panels are made of HDPE (high<br>durable polyethylene) boards with<br>pattern cuttings.<br>Sliding surface is made of<br>acid-proof, stainless steel sheet.<br>Ropes made of polypropylene with<br>a steel core, thickness 16-18 mm,<br>vandalism and UV resistant. All<br>fittings and connectors are weather<br>and UV resistant.<br>Wood elements are oiled or<br>covered with a colour glaze.<br>Steel elements are protected<br>against corrosion by zinc primer<br>and powder paint coating. |
|      | Heaviest part                          | 120kg                                                                                                                                                                                                                                                                                                                                                                                                                                                                                                                                                                                                                                                                                                               |
|      | Largest part                           | 80cm - 450cm                                                                                                                                                                                                                                                                                                                                                                                                                                                                                                                                                                                                                                                                                                        |
|      | Spare parts                            | Available                                                                                                                                                                                                                                                                                                                                                                                                                                                                                                                                                                                                                                                                                                           |
|      | Installation time<br>without grondwork | 14 hour(s) / 3 person(s)                                                                                                                                                                                                                                                                                                                                                                                                                                                                                                                                                                                                                                                                                            |
|      | Special tools                          | Included                                                                                                                                                                                                                                                                                                                                                                                                                                                                                                                                                                                                                                                                                                            |
|      | Anchoring                              | Poles are fixed in the ground at a<br>depth of 60 cm on steel anchors.<br>Concrete according to the<br>assembly instructions.                                                                                                                                                                                                                                                                                                                                                                                                                                                                                                                                                                                       |
|      | Remarks                                | This equipment is also available<br>with hot dip galvanized posts.<br>Prices on request.                                                                                                                                                                                                                                                                                                                                                                                                                                                                                                                                                                                                                            |