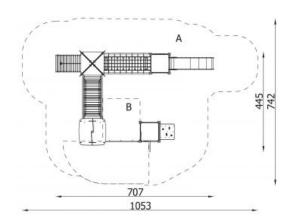

## Quadro 1231

**Product line** 

Action Quadro Wood Modulair

Age range

3 - 14

**Unit measurements** 

440cm x 790cm x 342cm

Required surface area

750cm x 1140cm

Impact area

66m<sup>2</sup>

Free height of fall

137cm

Material

Bearing posts are square and have a cross section of 9x9 cm. They are made of glue-laminated wood, fixed 10 cm above the ground level with metal anchors.