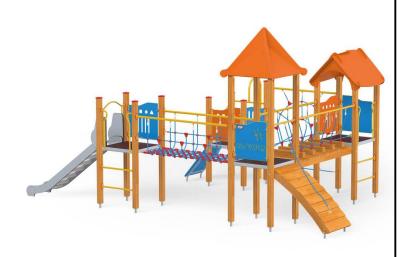

## **Description**

4 square platforms, hipped roof, gable roof, deep stainless steel slide, fireman pole, climbing wall, rope bridge, mobile rope bridge, climbing trap, 4 steps with double mouting, spider rope interlace, 6 security panels

## Quadro 1231

**Product line** 

Action Quadro Wood Modulair

Age range

3 - 14

**Unit measurements** 

440cm x 790cm x 342cm

Required surface area

750cm x 1140cm

Impact area

66m<sup>2</sup>

Free height of fall

137cm

Material

Bearing posts are square and have a cross section of 9x9 cm. They are made of glue-laminated wood, fixed 10 cm above the ground level with metal anchors.