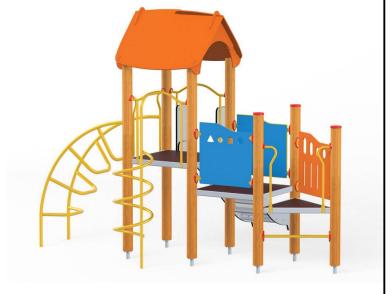

## Description

1 tower with gable roof, 1 triangular platform, 1 square platform, 1 deep slide, 1 spiral ladder, 1 arc ladder, 3 safety HDPE boards with decorative cuts, 1 square landing, 1 entrance, 1 climbing bar, 1 metal bar over the slide, 7 metal fittings to be installed in the ground

## Tower 11 1138

| E S S S S S S S S S S S S S S S S S S S | Product line                           | Action Orbis Wood Modulair                                                                                                                                                                                                                                                                                                                                                                                                                                                                                                                                                                                                                                                                                          |
|-----------------------------------------|----------------------------------------|---------------------------------------------------------------------------------------------------------------------------------------------------------------------------------------------------------------------------------------------------------------------------------------------------------------------------------------------------------------------------------------------------------------------------------------------------------------------------------------------------------------------------------------------------------------------------------------------------------------------------------------------------------------------------------------------------------------------|
|                                         | Age range                              | 3 - 14                                                                                                                                                                                                                                                                                                                                                                                                                                                                                                                                                                                                                                                                                                              |
|                                         | Unit measurements                      | 384cm x 371cm x 295cm                                                                                                                                                                                                                                                                                                                                                                                                                                                                                                                                                                                                                                                                                               |
|                                         | Required surface area                  | 694cm x 721cm                                                                                                                                                                                                                                                                                                                                                                                                                                                                                                                                                                                                                                                                                                       |
| · A A .                                 | Impact area                            | 31m²                                                                                                                                                                                                                                                                                                                                                                                                                                                                                                                                                                                                                                                                                                                |
| No.                                     | Free height of fall                    | 120cm                                                                                                                                                                                                                                                                                                                                                                                                                                                                                                                                                                                                                                                                                                               |
|                                         | Material                               | Bearing posts have a diameter of<br>12 cm and are made of<br>glue-laminated, round, wood, fixed<br>10 cm above the ground level with<br>metal anchors.<br>Antislip platforms.<br>Roofs, security elements and<br>panels are made of HDPE (high<br>durable polyethylene) boards with<br>pattern cuttings.<br>Sliding surface is made of<br>acid-proof, stainless steel sheet.<br>Ropes made of polypropylene with<br>a steel core, thickness 16-18 mm,<br>vandalism and UV resistant. All<br>fittings and connectors are weather<br>and UV resistant.<br>Wood elements are oiled or<br>covered with a colour glaze.<br>Steel elements are protected<br>against corrosion by zinc primer<br>and powder paint coating. |
|                                         | Heaviest part                          | 90kg                                                                                                                                                                                                                                                                                                                                                                                                                                                                                                                                                                                                                                                                                                                |
|                                         | Largest part                           | 80cm - 350cm                                                                                                                                                                                                                                                                                                                                                                                                                                                                                                                                                                                                                                                                                                        |
|                                         | Spare parts                            | Available                                                                                                                                                                                                                                                                                                                                                                                                                                                                                                                                                                                                                                                                                                           |
|                                         | Installation time<br>without grondwork | 9 hour(s) / 3 person(s)                                                                                                                                                                                                                                                                                                                                                                                                                                                                                                                                                                                                                                                                                             |
|                                         | Special tools                          | Included                                                                                                                                                                                                                                                                                                                                                                                                                                                                                                                                                                                                                                                                                                            |
|                                         | Anchoring                              | Poles are fixed in the ground at a<br>depth of 60 cm on steel anchors.<br>Concrete according to the<br>assembly instructions.                                                                                                                                                                                                                                                                                                                                                                                                                                                                                                                                                                                       |
|                                         | Remarks                                | This equipment is also available<br>with hot dip galvanized posts.<br>Prices on request.                                                                                                                                                                                                                                                                                                                                                                                                                                                                                                                                                                                                                            |