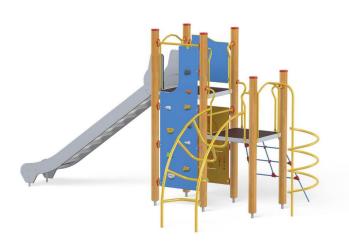

## **Description**

2 square platforms with a deep stainless steel slide, rope entrance, spiral entrance, arched entrance, climbing wall with a hole and security panel

> Model type Serial number Equipment name

## Platform 13 1155

**Product line** 

Action Orbis Wood Modulair

Age range

3 - 12

**Unit measurements** 

230cm x 547cm x 276cm

Required surface area