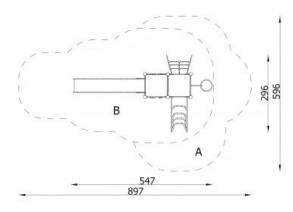

## Platform 13 1155

**Product line** 

Action Orbis Wood Modulair

Age range

3 - 12

**Unit measurements** 

230cm x 547cm x 276cm

Required surface area

549cm x 897cm

Impact area

33.5m<sup>2</sup>

Free height of fall

180cm

Material

Bearing posts have a diameter of 12 cm and are made of glue-laminated, round, wood, fixed 10 cm above the ground level with metal anchors.