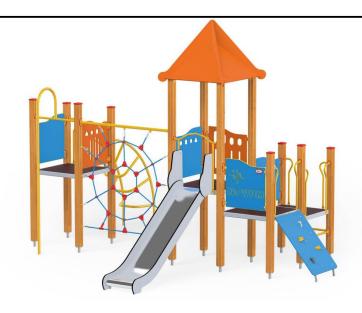

## **Description**

tower with envelope roof, 3 square platforms, climbing web, climbing wall, deep slide, fireman tube, arc ladder, 6 safety HDPE boards with decorative cuts, 2 entrance, metal bar over the slide.

## **Quadro 12122**

**Product line** 

Action Quadro Wood Modulair

Age range

3 - 12

**Unit measurements** 

524cm x 554cm x 360cm

Required surface area

825cm x 900cm

Impact area

48m<sup>2</sup>

Free height of fall

220cm

Material

Bearing posts are square and have a cross section of 9x9 cm. They are made of glue-laminated wood, fixed 10 cm above the ground level with metal anchors.

Antislip platforms.

Roofs, security elements and panels are made of HDPE (high durable polyethylene) boards with

pattern cuttings. Sliding surface is made of acid-proof, stainless steel sheet. Ropes made of polypropylene with a steel core, thickness 16-18 mm, vandalism and UV resistant. All fittings and connectors are weather and UV resistant. Wood elements are oiled or covered with a colour glaze. Steel elements are protected against corrosion with zinc primer