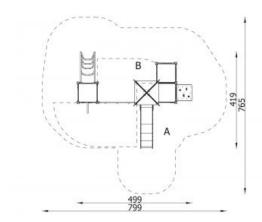

## **Quadro 12122**

**Product line** 

Action Quadro Wood Modulair

Age range

3 - 12

**Unit measurements** 

524cm x 554cm x 360cm

Required surface area

825cm x 900cm

Impact area

48m<sup>2</sup>

Free height of fall

220cm

Material

Bearing posts are square and have a cross section of 9x9 cm. They are made of glue-laminated wood, fixed 10 cm above the ground level with metal anchors.