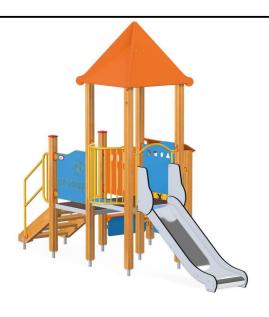

## **Description**

2 square platforms, stainless steel slide, stairs, tic-tac-toe, balcony, 3 security panels, hipped roof, roof shop, shop panel, shop shelf

> Model type Serial number Equipment name

Modulair 1253EPZN Quadro 1253

## Quadro 1253

**Product line** 

Action Quadro Wood Modulair

Age range

3 - 14

**Unit measurements** 

215cm x 425cm x 332cm

Required surface area

510cm x 765cm

Impact area

29m<sup>2</sup>

Free height of fall

105cm

Material

Bearing posts are square and have a cross section of 9x9 cm. They are made of glue-laminated wood, fixed 10 cm above the ground level with metal anchors.