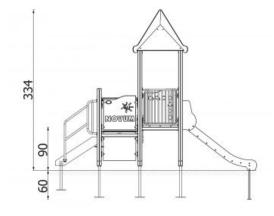

## Quadro 1253

**Product line** 

Action Quadro Wood Modulair

Age range

3 - 14

**Unit measurements** 

215cm x 425cm x 332cm

Required surface area

510cm x 765cm

Impact area

29m<sup>2</sup>

Free height of fall

105cm

Material

Bearing posts are square and have a cross section of 9x9 cm. They are made of glue-laminated wood, fixed 10 cm above the ground level with metal anchors.