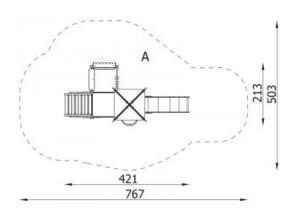

## Quadro 1253

**Product line** 

Action Quadro Wood Modulair

Age range

3 - 14

**Unit measurements** 

215cm x 425cm x 332cm

Required surface area

510cm x 765cm

Impact area

29m<sup>2</sup>

Free height of fall

105cm

Material

Bearing posts are square and have a cross section of 9x9 cm. They are made of glue-laminated wood, fixed 10 cm above the ground level with metal anchors.