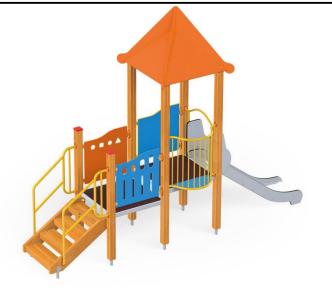

## **1250EPZN**

## Description

2 square platforms, stainless steel slide, stairs, balcony, 3 security panels, hipped roof

> Model type Serial number Equipment name

Modulair 1250EPZN Quadro 1250

Join the action!

## Quadro 1250

|                   | Product line                           | Action Quadro Wood Modulair                                                                                                                                                                                                                                                                                                                                                                                                                                                                                                                                                                                                                                                                                                          |
|-------------------|----------------------------------------|--------------------------------------------------------------------------------------------------------------------------------------------------------------------------------------------------------------------------------------------------------------------------------------------------------------------------------------------------------------------------------------------------------------------------------------------------------------------------------------------------------------------------------------------------------------------------------------------------------------------------------------------------------------------------------------------------------------------------------------|
|                   | Age range                              | 3 - 12                                                                                                                                                                                                                                                                                                                                                                                                                                                                                                                                                                                                                                                                                                                               |
|                   | Unit measurements                      | 120cm x 425cm x 332cm                                                                                                                                                                                                                                                                                                                                                                                                                                                                                                                                                                                                                                                                                                                |
|                   | Required surface area                  | 415cm x 770cm                                                                                                                                                                                                                                                                                                                                                                                                                                                                                                                                                                                                                                                                                                                        |
|                   | Impact area                            | 32m²                                                                                                                                                                                                                                                                                                                                                                                                                                                                                                                                                                                                                                                                                                                                 |
| <u>421</u><br>767 | Free height of fall                    | 137cm                                                                                                                                                                                                                                                                                                                                                                                                                                                                                                                                                                                                                                                                                                                                |
|                   | Material                               | Bearing posts are square and have<br>a cross section of 9x9 cm. They are<br>made of glue-laminated wood,<br>fixed 10 cm above the ground level<br>with metal anchors.<br>Antislip platforms.<br>Roofs, security elements and<br>panels are made of HDPE (high<br>durable polyethylene) boards with<br>pattern cuttings.<br>Sliding surface is made of<br>acid-proof, stainless steel sheet.<br>Ropes made of polypropylene with<br>a steel core, thickness 16-18 mm,<br>vandalism and UV resistant.<br>All fittings and connectors are<br>weather and UV resistant.<br>Wood elements are oiled or<br>covered with a colour glaze.<br>Steel elements are protected<br>against corrosion with zinc primer<br>and powder paint coating. |
|                   | Heaviest part                          | 70kg                                                                                                                                                                                                                                                                                                                                                                                                                                                                                                                                                                                                                                                                                                                                 |
| 334               | Largest part                           | 300cm - 80cm                                                                                                                                                                                                                                                                                                                                                                                                                                                                                                                                                                                                                                                                                                                         |
|                   | Spare parts                            | Available                                                                                                                                                                                                                                                                                                                                                                                                                                                                                                                                                                                                                                                                                                                            |
| 8                 | Installation time<br>without grondwork | 8 hour(s) / 2 person(s)                                                                                                                                                                                                                                                                                                                                                                                                                                                                                                                                                                                                                                                                                                              |
| 9                 | Special tools                          | Included                                                                                                                                                                                                                                                                                                                                                                                                                                                                                                                                                                                                                                                                                                                             |
|                   | Anchoring                              | Poles are fixed in the ground at a<br>depth of 60 cm on steel anchors.<br>Concrete according to the<br>assembly instructions.                                                                                                                                                                                                                                                                                                                                                                                                                                                                                                                                                                                                        |
|                   | Bomarks                                | 20                                                                                                                                                                                                                                                                                                                                                                                                                                                                                                                                                                                                                                                                                                                                   |