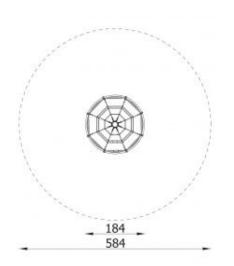

## Rotating climbing cylinder 4314

| Action Multi Climbers Solitair                                                                                                                                                                                                                                                                                                                                                          |
|-----------------------------------------------------------------------------------------------------------------------------------------------------------------------------------------------------------------------------------------------------------------------------------------------------------------------------------------------------------------------------------------|
| 7 - 14                                                                                                                                                                                                                                                                                                                                                                                  |
| 184cm x 184cm x 234cm                                                                                                                                                                                                                                                                                                                                                                   |
| 584cm x 584cm                                                                                                                                                                                                                                                                                                                                                                           |
| 27m²                                                                                                                                                                                                                                                                                                                                                                                    |
| 207cm                                                                                                                                                                                                                                                                                                                                                                                   |
| Support column made of round<br>steel pipe 159 mm.<br>Hoop made of round steel tube<br>42.4 mm.<br>Polypropylene ropes 16-18 mm<br>with steel core<br>resistant to vandalism and UV. All<br>fittings and connectors are weather<br>and UV resistant. Steel elements<br>are protected against corrosion by<br>zinc primer and powder paint<br>coating. Rotary mechanism with<br>bearing. |
| kg                                                                                                                                                                                                                                                                                                                                                                                      |
| cm - cm                                                                                                                                                                                                                                                                                                                                                                                 |
| Available                                                                                                                                                                                                                                                                                                                                                                               |
| 10 hour(s) / 2 person(s)                                                                                                                                                                                                                                                                                                                                                                |
| Included                                                                                                                                                                                                                                                                                                                                                                                |
| Post is directly 120 cm longer and<br>will be installed 120 cm under<br>ground level. Concrete used for<br>more stability.                                                                                                                                                                                                                                                              |
| no                                                                                                                                                                                                                                                                                                                                                                                      |
|                                                                                                                                                                                                                                                                                                                                                                                         |