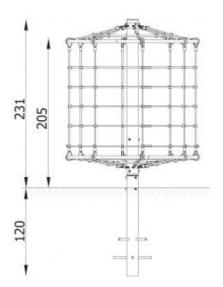

## Rotating climbing cylinder 4314

| Action Multi Climbers Solitair                                                                                                                                                                                                                                                                                                                                                          |
|-----------------------------------------------------------------------------------------------------------------------------------------------------------------------------------------------------------------------------------------------------------------------------------------------------------------------------------------------------------------------------------------|
| 7 - 14                                                                                                                                                                                                                                                                                                                                                                                  |
| 184cm x 184cm x 234cm                                                                                                                                                                                                                                                                                                                                                                   |
| 584cm x 584cm                                                                                                                                                                                                                                                                                                                                                                           |
| 27m²                                                                                                                                                                                                                                                                                                                                                                                    |
| 207cm                                                                                                                                                                                                                                                                                                                                                                                   |
| Support column made of round<br>steel pipe 159 mm.<br>Hoop made of round steel tube<br>42.4 mm.<br>Polypropylene ropes 16-18 mm<br>with steel core<br>resistant to vandalism and UV. All<br>fittings and connectors are weather<br>and UV resistant. Steel elements<br>are protected against corrosion by<br>zinc primer and powder paint<br>coating. Rotary mechanism with<br>bearing. |
| kg                                                                                                                                                                                                                                                                                                                                                                                      |
| cm - cm                                                                                                                                                                                                                                                                                                                                                                                 |
| Available                                                                                                                                                                                                                                                                                                                                                                               |
| 10 hour(s) / 2 person(s)                                                                                                                                                                                                                                                                                                                                                                |
| Included                                                                                                                                                                                                                                                                                                                                                                                |
| Post is directly 120 cm longer and<br>will be installed 120 cm under<br>ground level. Concrete used for<br>more stability.                                                                                                                                                                                                                                                              |
| no                                                                                                                                                                                                                                                                                                                                                                                      |
|                                                                                                                                                                                                                                                                                                                                                                                         |