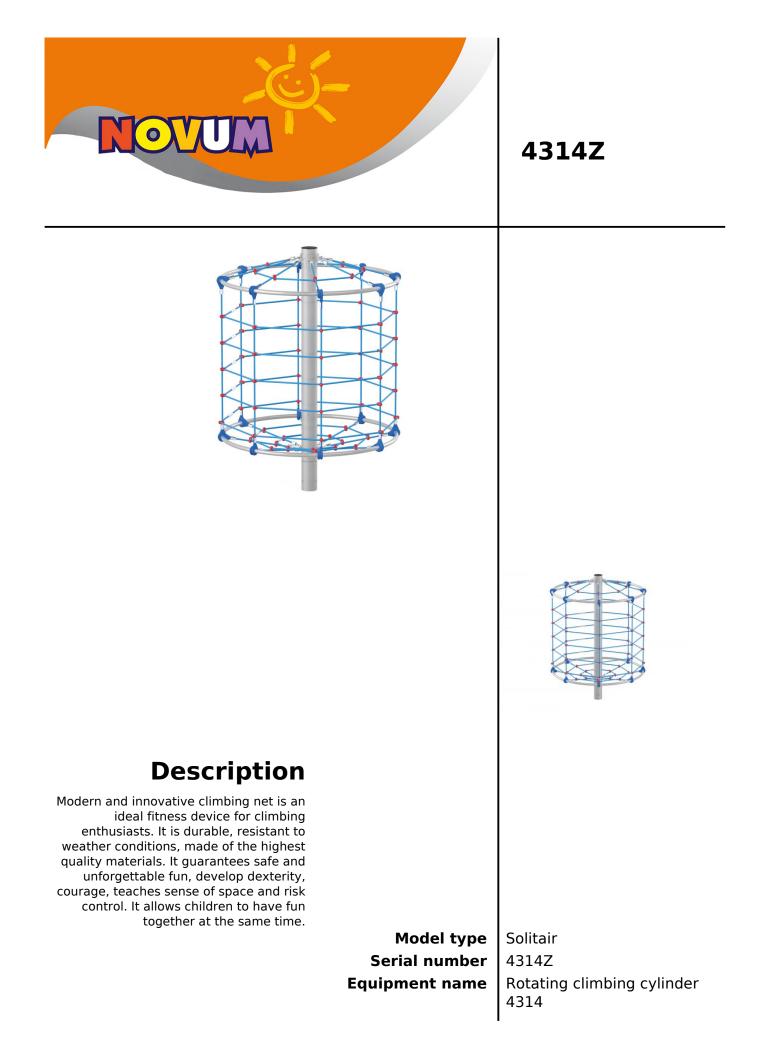

## Rotating climbing cylinder 4314

| Action Multi Climbers Solitair                                                                                                                                                                                                                                                                                                                                                          |
|-----------------------------------------------------------------------------------------------------------------------------------------------------------------------------------------------------------------------------------------------------------------------------------------------------------------------------------------------------------------------------------------|
| 7 - 14                                                                                                                                                                                                                                                                                                                                                                                  |
| 184cm x 184cm x 234cm                                                                                                                                                                                                                                                                                                                                                                   |
| 584cm x 584cm                                                                                                                                                                                                                                                                                                                                                                           |
| 27m²                                                                                                                                                                                                                                                                                                                                                                                    |
| 207cm                                                                                                                                                                                                                                                                                                                                                                                   |
| Support column made of round<br>steel pipe 159 mm.<br>Hoop made of round steel tube<br>42.4 mm.<br>Polypropylene ropes 16-18 mm<br>with steel core<br>resistant to vandalism and UV. All<br>fittings and connectors are weather<br>and UV resistant. Steel elements<br>are protected against corrosion by<br>zinc primer and powder paint<br>coating. Rotary mechanism with<br>bearing. |
| kg                                                                                                                                                                                                                                                                                                                                                                                      |
| cm - cm                                                                                                                                                                                                                                                                                                                                                                                 |
| Available                                                                                                                                                                                                                                                                                                                                                                               |
| 10 hour(s) / 2 person(s)                                                                                                                                                                                                                                                                                                                                                                |
| Included                                                                                                                                                                                                                                                                                                                                                                                |
| Post is directly 120 cm longer and<br>will be installed 120 cm under<br>ground level. Concrete used for<br>more stability.                                                                                                                                                                                                                                                              |
| no                                                                                                                                                                                                                                                                                                                                                                                      |
|                                                                                                                                                                                                                                                                                                                                                                                         |