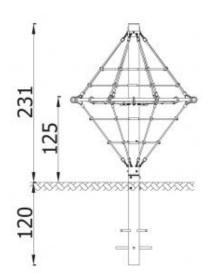

## Rotating climbing diamond 4313

| Product line                           | Action Multi Climbers Solitair                                                                                                                                                                                                                                                                                                                                                          |
|----------------------------------------|-----------------------------------------------------------------------------------------------------------------------------------------------------------------------------------------------------------------------------------------------------------------------------------------------------------------------------------------------------------------------------------------|
| Age range                              | 7 - 14                                                                                                                                                                                                                                                                                                                                                                                  |
| Unit measurements                      | 184cm x 184cm x 234cm                                                                                                                                                                                                                                                                                                                                                                   |
| Required surface area                  | 584cm x 584cm                                                                                                                                                                                                                                                                                                                                                                           |
| Impact area                            | 27m²                                                                                                                                                                                                                                                                                                                                                                                    |
| Free height of fall                    | 127cm                                                                                                                                                                                                                                                                                                                                                                                   |
| Material                               | Support column made of round<br>steel pipe 159 mm.<br>Hoop made of round steel tube<br>42.4 mm.<br>Polypropylene ropes 16-18 mm<br>with steel core<br>resistant to vandalism and UV. All<br>fittings and connectors are weather<br>and UV resistant. Steel elements<br>are protected against corrosion by<br>zinc primer and powder paint<br>coating. Rotary mechanism with<br>bearing. |
| Heaviest part                          | kg                                                                                                                                                                                                                                                                                                                                                                                      |
| Largest part                           | cm - cm                                                                                                                                                                                                                                                                                                                                                                                 |
| Spare parts                            | Available                                                                                                                                                                                                                                                                                                                                                                               |
| Installation time<br>without grondwork | 2 hour(s) / 3 person(s)                                                                                                                                                                                                                                                                                                                                                                 |
| Special tools                          | Included                                                                                                                                                                                                                                                                                                                                                                                |
| Anchoring                              | Post is directly 120 cm longer and<br>will be installed 120 cm under<br>ground level. Concrete used for<br>more stability.                                                                                                                                                                                                                                                              |
| Remarks                                | no                                                                                                                                                                                                                                                                                                                                                                                      |
|                                        |                                                                                                                                                                                                                                                                                                                                                                                         |