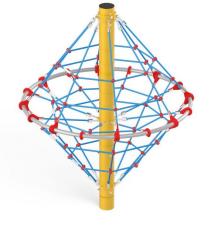

## Description

Modern and innovative climbing net is an ideal fitness device for climbing enthusiasts. It is durable, resistant to weather conditions, made of the highest quality materials. It guarantees safe and unforgettable fun, develop dexterity, courage, teaches sense of space and risk control. It allows children to have fun together at the same time.

## Rotating climbing diamond 4313

| Product line                           | Action Multi Climbers Solitair                                                                                                                                                                                                                                                                                                                                                          |
|----------------------------------------|-----------------------------------------------------------------------------------------------------------------------------------------------------------------------------------------------------------------------------------------------------------------------------------------------------------------------------------------------------------------------------------------|
| Age range                              | 7 - 14                                                                                                                                                                                                                                                                                                                                                                                  |
| Unit measurements                      | 184cm x 184cm x 234cm                                                                                                                                                                                                                                                                                                                                                                   |
| Required surface area                  | 584cm x 584cm                                                                                                                                                                                                                                                                                                                                                                           |
| Impact area                            | 27m²                                                                                                                                                                                                                                                                                                                                                                                    |
| Free height of fall                    | 127cm                                                                                                                                                                                                                                                                                                                                                                                   |
| Material                               | Support column made of round<br>steel pipe 159 mm.<br>Hoop made of round steel tube<br>42.4 mm.<br>Polypropylene ropes 16-18 mm<br>with steel core<br>resistant to vandalism and UV. All<br>fittings and connectors are weather<br>and UV resistant. Steel elements<br>are protected against corrosion by<br>zinc primer and powder paint<br>coating. Rotary mechanism with<br>bearing. |
| Heaviest part                          | kg                                                                                                                                                                                                                                                                                                                                                                                      |
| Largest part                           | cm - cm                                                                                                                                                                                                                                                                                                                                                                                 |
| Spare parts                            | Available                                                                                                                                                                                                                                                                                                                                                                               |
| Installation time<br>without grondwork | 2 hour(s) / 3 person(s)                                                                                                                                                                                                                                                                                                                                                                 |
| Special tools                          | Included                                                                                                                                                                                                                                                                                                                                                                                |
| Anchoring                              | Post is directly 120 cm longer and<br>will be installed 120 cm under<br>ground level. Concrete used for<br>more stability.                                                                                                                                                                                                                                                              |
| Remarks                                | no                                                                                                                                                                                                                                                                                                                                                                                      |
|                                        |                                                                                                                                                                                                                                                                                                                                                                                         |