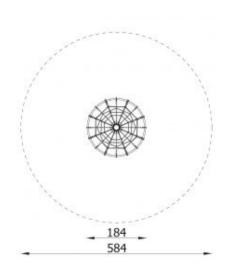

## Rotating climbing diamond 4313

| Product line                           | Action Multi Climbers Solitair                                                                                                                                                                                                                                                                                                                                                          |
|----------------------------------------|-----------------------------------------------------------------------------------------------------------------------------------------------------------------------------------------------------------------------------------------------------------------------------------------------------------------------------------------------------------------------------------------|
| Age range                              | 7 - 14                                                                                                                                                                                                                                                                                                                                                                                  |
| Unit measurements                      | 184cm x 184cm x 234cm                                                                                                                                                                                                                                                                                                                                                                   |
| Required surface area                  | 584cm x 584cm                                                                                                                                                                                                                                                                                                                                                                           |
| Impact area                            | 27m²                                                                                                                                                                                                                                                                                                                                                                                    |
| Free height of fall                    | 127cm                                                                                                                                                                                                                                                                                                                                                                                   |
| Material                               | Support column made of round<br>steel pipe 159 mm.<br>Hoop made of round steel tube<br>42.4 mm.<br>Polypropylene ropes 16-18 mm<br>with steel core<br>resistant to vandalism and UV. All<br>fittings and connectors are weather<br>and UV resistant. Steel elements<br>are protected against corrosion by<br>zinc primer and powder paint<br>coating. Rotary mechanism with<br>bearing. |
| Heaviest part                          | kg                                                                                                                                                                                                                                                                                                                                                                                      |
| Largest part                           | cm - cm                                                                                                                                                                                                                                                                                                                                                                                 |
| Spare parts                            | Available                                                                                                                                                                                                                                                                                                                                                                               |
| Installation time<br>without grondwork | 2 hour(s) / 3 person(s)                                                                                                                                                                                                                                                                                                                                                                 |
| Special tools                          | Included                                                                                                                                                                                                                                                                                                                                                                                |
| Anchoring                              | Post is directly 120 cm longer and<br>will be installed 120 cm under<br>ground level. Concrete used for<br>more stability.                                                                                                                                                                                                                                                              |
| Remarks                                | no                                                                                                                                                                                                                                                                                                                                                                                      |
|                                        |                                                                                                                                                                                                                                                                                                                                                                                         |