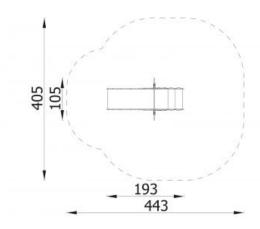

## **Slide Mini Wheels 7202**

**Product line** 

Action Slides Solitair

Age range

0 - 14

**Unit measurements** 

105cm x 193cm x 136cm

Required surface area

405cm x 443cm

Impact area

15m<sup>2</sup>

Free height of fall

100cm

Material

Panels made of high-pressure polyethylene (HDPE) resistant to weather

conditions.