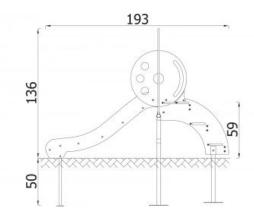

## **Slide Mini Wheels 7202**

**Product line** 

Action Slides Solitair

Age range

0 - 14

**Unit measurements** 

105cm x 193cm x 136cm

Required surface area

105cm - 193cm

**Spare parts** 

None

Installation time without grondwork

1 hour(s) / 2 person(s)

Special tools

None

**Anchoring** 