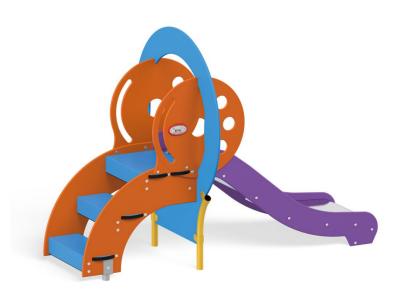

## **Description**

Visually attractive, designed for the youngest users of the playground, the slide teaches balancing with your own body (taking such a position to properly exit and do not fall). It allows you to exercise balance. The colorful slide is a proposal for the youngest users of playgrounds. The construction of the device makes it extremely safe, both the stairs and the slide are secured by the sides of laminated plywood, making it impossible to drop from the device. It has stairs leading to the platform, from which you can slide using a slip.

## **Slide Mini Wheels 7202**

**Product line** 

Action Slides Solitair

Age range

0 - 14

**Unit measurements** 

105cm x 193cm x 136cm

Required surface area