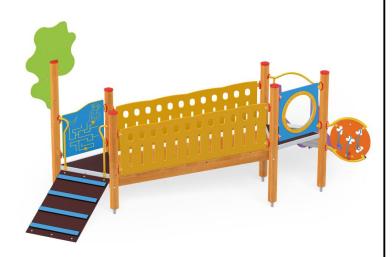

## **Description**

A small set designed for children. Simple to overcome the bridge, a bridge with a full barrier and a low slide will make even babies who have just learned to walk feel safe while playing. An additional advantage of this set is manipulation with a maze and an interlace that help children improve their manipulative and motor skills while having fun.

## **Orbis Mini III** 11239

**Product line** 

Action Mini Playgrounds Modulair

Age range

0 - 3

**Unit measurements** 

304cm x 481cm x 264cm

Required surface area

640cm x 781cm

Impact area

32.5m<sup>2</sup>

Free height of fall

90cm

Material

Bearing posts have a diameter of 12 cm and are made of glue-laminated, round, wood, fixed 10 cm above the ground level with metal anchors.