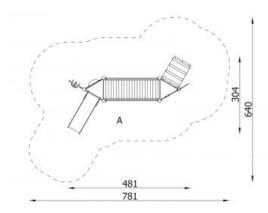

## **Orbis Mini III** 11239

**Product line** 

Action Mini Playgrounds Modulair

Age range

0 - 3

**Unit measurements** 

304cm x 481cm x 264cm

Required surface area

640cm x 781cm

Impact area

32.5m<sup>2</sup>

Free height of fall

90cm

Material

Bearing posts have a diameter of 12 cm and are made of glue-laminated, round, wood, fixed 10 cm above the ground level with metal anchors.