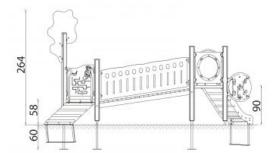

## **Orbis Mini III** 11239

**Product line** 

Action Mini Playgrounds Modulair

Age range

0 - 3

**Unit measurements** 

304cm x 481cm x 264cm

Required surface area

640cm x 781cm

Impact area

32.5m<sup>2</sup>

Free height of fall

90cm

Material

Bearing posts have a diameter of 12 cm and are made of glue-laminated, round, wood, fixed 10 cm above the ground level with metal anchors.

None

Installation time without grondwork

3 hour(s) / 2 person(s)

Special tools

None

Anchoring

Poles are fixed in the ground at a depth of 60 cm on steel anchors. Concrete according to the assembly instructions.