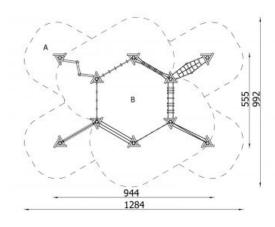

## Mini Climbing Trial 7 - Wood

**Product line** 

Action Multi Climbers Modulair

Age range

3 - 14

**Unit measurements** 

540cm x 935cm x 224cm

Required surface area

800cm x 1165cm

Impact area

70.4m<sup>2</sup>

Free height of fall

224cm

Material

Bearing posts have a diameter of 14 cm and are made of glue-laminated, round, wood, fixed 10 cm above the ground level with metal anchors. Antislip platforms. Ropes made of polypropylene with a steel core, thickness 16-18 mm, vandalism and UV resistant. Steel elements are protected against corrosion by zinc primer and powder paint coating.