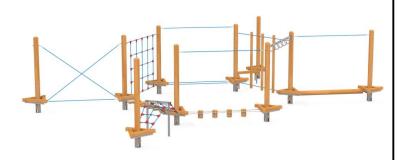

## **Description**

Mini rope park, consisting of several different devices, allowing the development of strength, agility, sense of balance and endurance.

Model type Serial number Equipment name Modulair 1607

## Mini Climbing Trial 7 - Wood

**Product line** 

Action Multi Climbers Modulair

Age range

3 - 14

**Unit measurements** 

540cm x 935cm x 224cm

Required surface area

800cm x 1165cm

Impact area

70.4m<sup>2</sup>

Free height of fall

224cm

Material

Bearing posts have a diameter of 14 cm and are made of glue-laminated, round, wood, fixed 10 cm above the ground level with metal anchors. Antislip platforms. Ropes made of polypropylene with a steel core, thickness 16-18 mm, vandalism and UV resistant. Steel elements are protected against corrosion by zinc primer and powder paint coating.