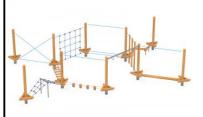

## **Description**

Mini rope park, consisting of several different devices, allowing the development of strength, agility, sense of balance and endurance.

Model type Serial number Equipment name Modulair 1607

## Mini Climbing Trial 7 - Wood

**Product line** 

Action Multi Climbers Modulair

Age range

3 - 14

**Unit measurements** 

540cm x 935cm x 224cm

Required surface area

800cm x 1165cm

Impact area

70.4m<sup>2</sup>

Free height of fall

224cm

Material

Bearing posts have a diameter of 14 cm and are made of glue-laminated, round, wood, fixed 10 cm above the ground level with metal anchors. Antislip platforms. Ropes made of polypropylene with a steel core, thickness 16-18 mm, vandalism and UV resistant. Steel elements are protected against corrosion by zinc primer and powder paint coating.