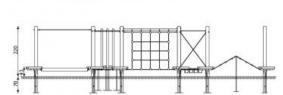

## Mini Climbing Trial 7 - Wood

**Product line** 

Action Multi Climbers Modulair

Age range

3 - 14

**Unit measurements** 

540cm x 935cm x 224cm

Required surface area

800cm x 1165cm

Impact area

70.4m<sup>2</sup>

Free height of fall

224cm

Material

Bearing posts have a diameter of 14 cm and are made of glue-laminated, round, wood, fixed 10 cm above the ground level with metal anchors. Antislip platforms. Ropes made of polypropylene with a steel core, thickness 16-18 mm, vandalism and UV resistant. Steel elements are protected against corrosion by zinc primer and powder paint coating.