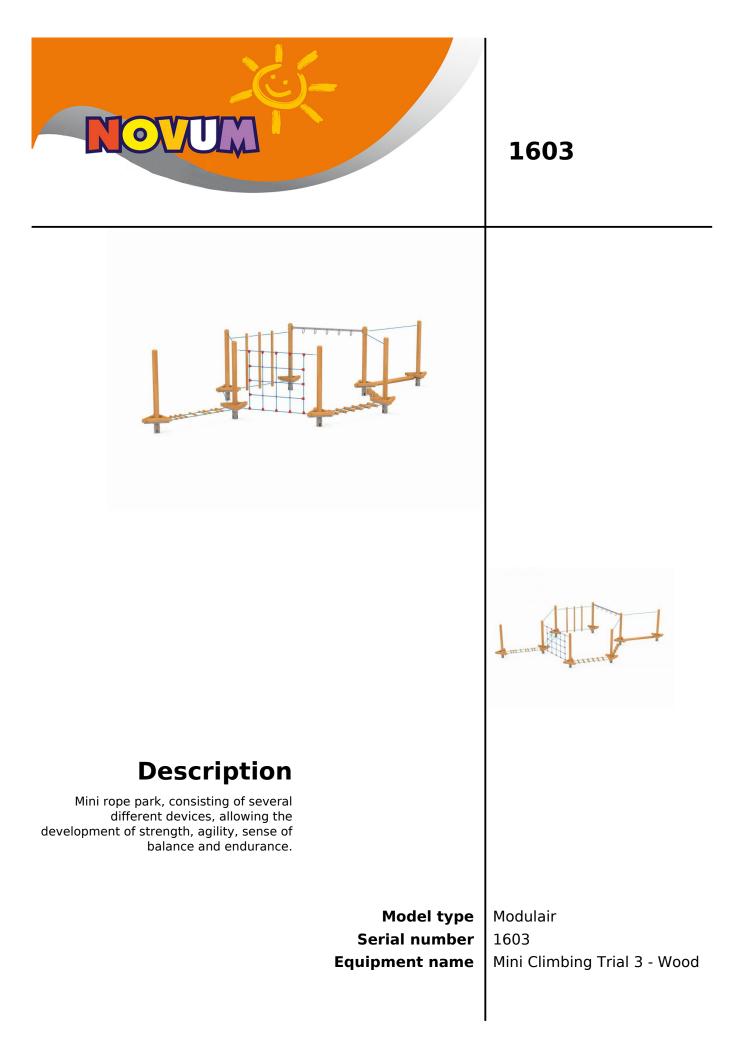

## Mini Climbing Trial 3 - Wood

|      | Product line                           | Action Multi Climbers Modulair                                                                                                                                                                                                                                                                                                                                                      |
|------|----------------------------------------|-------------------------------------------------------------------------------------------------------------------------------------------------------------------------------------------------------------------------------------------------------------------------------------------------------------------------------------------------------------------------------------|
|      | Age range                              | 3 - 14                                                                                                                                                                                                                                                                                                                                                                              |
|      | Unit measurements                      | 873cm x 1390cm x 220cm                                                                                                                                                                                                                                                                                                                                                              |
|      | Required surface area                  | 0cm x 0cm                                                                                                                                                                                                                                                                                                                                                                           |
|      | Impact area                            | 75m²                                                                                                                                                                                                                                                                                                                                                                                |
|      | Free height of fall                    | 1.99cm                                                                                                                                                                                                                                                                                                                                                                              |
| 1088 | Material                               | Bearing posts have a diameter of<br>14 cm and are made of<br>glue-laminated, round, wood, fixed<br>10 cm above the ground level with<br>metal anchors. Antislip platforms.<br>Ropes made of polypropylene with<br>a steel core, thickness 16-18 mm,<br>vandalism and UV resistant. Steel<br>elements are protected against<br>corrosion by zinc primer and<br>powder paint coating. |
|      | Heaviest part                          | kg                                                                                                                                                                                                                                                                                                                                                                                  |
|      | Largest part                           | cm - cm                                                                                                                                                                                                                                                                                                                                                                             |
|      | Spare parts                            | None                                                                                                                                                                                                                                                                                                                                                                                |
|      | Installation time<br>without grondwork | 0 hour(s) / 0 person(s)                                                                                                                                                                                                                                                                                                                                                             |
|      | Special tools                          | None                                                                                                                                                                                                                                                                                                                                                                                |
|      | Anchoring                              | Set up of sets 80 cm below ground level. Foundation according to assembly instructions.                                                                                                                                                                                                                                                                                             |
|      | Remarks                                |                                                                                                                                                                                                                                                                                                                                                                                     |
|      |                                        |                                                                                                                                                                                                                                                                                                                                                                                     |
|      |                                        |                                                                                                                                                                                                                                                                                                                                                                                     |
|      |                                        |                                                                                                                                                                                                                                                                                                                                                                                     |
|      |                                        |                                                                                                                                                                                                                                                                                                                                                                                     |