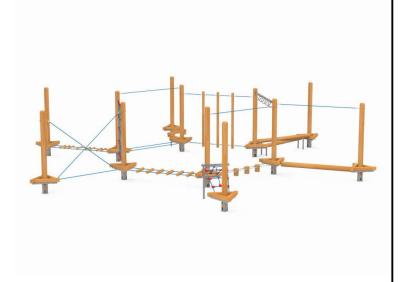

## **Description**

Mini rope park, consisting of several different devices, allowing the development of strength, agility, sense of balance and endurance.

Model type Serial number Equipment name Modulair 1602 Mini Climbing Trial 2 - Wood

## Mini Climbing Trial 2 - Wood

**Product line** 

Action Multi Climbers Modulair

Age range

3 - 14

**Unit measurements** 

1265cm x 1390cm x 220cm

Required surface area

0cm x 0cm

Impact area

118m<sup>2</sup>

Free height of fall

220cm

Material

Bearing posts have a diameter of 14 cm and are made of glue-laminated, round, wood, fixed 10 cm above the ground level with metal anchors. Antislip platforms. Ropes made of polypropylene with a steel core, thickness 16-18 mm, vandalism and UV resistant. Steel elements are protected against corrosion by zinc primer and powder paint coating.