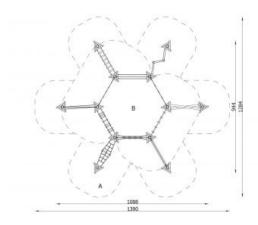

## Mini Climbing Trial 2 - Wood

**Product line** 

Action Multi Climbers Modulair

Age range

3 - 14

**Unit measurements** 

1265cm x 1390cm x 220cm

Required surface area

0cm x 0cm

Impact area

118m<sup>2</sup>

Free height of fall

220cm

Material

Bearing posts have a diameter of 14 cm and are made of glue-laminated, round, wood, fixed 10 cm above the ground level with metal anchors. Antislip platforms. Ropes made of polypropylene with a steel core, thickness 16-18 mm, vandalism and UV resistant. Steel elements are protected against corrosion by zinc primer and powder paint coating.