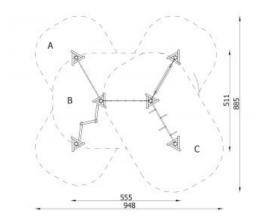

## Mini Climbing Trail 1 - Wood

**Product line** 

Action Multi Climbers Modulair

Age range

3 - 14

**Unit measurements** 

499cm x 540cm x 220cm

Required surface area

893cm x 560cm

Impact area

62.69m<sup>2</sup>

Free height of fall

207cm

Material

Bearing posts have a diameter of 14 cm and are made of glue-laminated, round, wood, fixed 10 cm above the ground level with metal anchors. Antislip platforms. Ropes made of polypropylene with a steel core, thickness 16-18 mm, vandalism and UV resistant. Steel elements are protected against corrosion by zinc primer and powder paint coating.