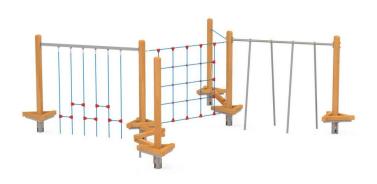

## **Description**

Mini rope park, consisting of several different devices, allowing the development of strength, agility, sense of balance and endurance.

Model type Serial number Equipment name Modulair 1601 Mini Climbing Trail 1 - Wood

## Mini Climbing Trail 1 - Wood

**Product line** 

Action Multi Climbers Modulair

Age range

3 - 14

**Unit measurements** 

499cm x 540cm x 220cm

Required surface area

893cm x 560cm

Impact area

62.69m<sup>2</sup>

Free height of fall

207cm

Material

Bearing posts have a diameter of 14 cm and are made of glue-laminated, round, wood, fixed 10 cm above the ground level with metal anchors. Antislip platforms. Ropes made of polypropylene with a steel core, thickness 16-18 mm, vandalism and UV resistant. Steel elements are protected against corrosion by zinc primer and powder paint coating.