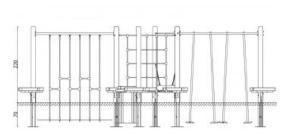

## Mini Climbing Trail 1 - Wood

**Product line** 

Action Multi Climbers Modulair

Age range

3 - 14

**Unit measurements** 

499cm x 540cm x 220cm

Required surface area

893cm x 560cm

Impact area

62.69m<sup>2</sup>

Free height of fall

207cm

Material

Bearing posts have a diameter of 14 cm and are made of glue-laminated, round, wood, fixed 10 cm above the ground level with metal anchors. Antislip platforms. Ropes made of polypropylene with a steel core, thickness 16-18 mm, vandalism and UV resistant. Steel elements are protected against corrosion by zinc primer and powder paint coating.