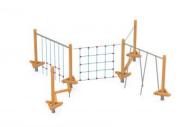

## **Description**

Mini rope park, consisting of several different devices, allowing the development of strength, agility, sense of balance and endurance.

Model type Serial number Equipment name Modulair 1601 Mini Climbing Trail 1 - Wood

## Mini Climbing Trail 1 - Wood

**Product line** 

Action Multi Climbers Modulair

Age range

3 - 14

**Unit measurements** 

499cm x 540cm x 220cm

Required surface area