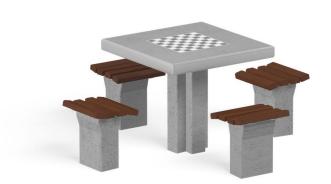

## **Description**

A concrete, free-standing chess table with 4 sits. Made on the basis of hard natural raw materials.

> Model type Serial number Equipment name

Solitair 4111 Chess table 4111

Join the action!

## **Chess table** 4111

**Product line** 

Action Park Furniture Solitair

Age range

3 - 99

**Unit measurements** 

180cm x 180cm x 76cm

Required surface area

180cm x 180cm

Impact area

 $4m^2$ 

Free height of fall

36cm

Material

Polished surface, impregnated with

a special varnish.