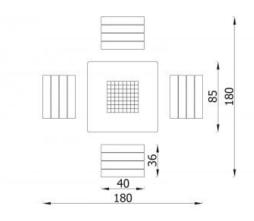

## **Chess table** 4111

**Product line** 

Action Park Furniture Solitair

Age range

3 - 99

**Unit measurements** 

180cm x 180cm x 76cm

Required surface area

180cm x 180cm

Impact area

 $4m^2$ 

Free height of fall

36cm

Material

Polished surface, impregnated with

a special varnish.