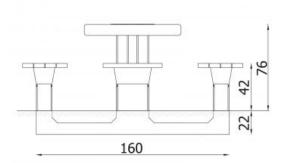

## **Chess table** 4111

**Product line** 

Action Park Furniture Solitair

Age range

3 - 99

**Unit measurements** 

180cm x 180cm x 76cm

Required surface area

180cm x 180cm

Impact area

 $4m^2$ 

Free height of fall

36cm

Material

Polished surface, impregnated with

a special varnish.

Installation time without grondwork

4 hour(s) / 2 person(s)

Special tools

None

**Anchoring** 

The device is permanently mounted 22 cm below the ground

level.

Remarks