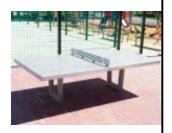

## **Description**

A concrete, free-standing ping-pong table that does not require installation in the ground, made on the basis of hard natural raw materials.

Model type Serial number Equipment name Solitair 4109 Stationary ping pong table 4109

## Stationary ping pong table 4109

**Product line** 

Action Park Furniture Solitair

Age range

3 - 99

**Unit measurements** 

274cm x 152cm x 76cm

Required surface area

877cm x 555cm

Impact area

48m<sup>2</sup>

Free height of fall

76cm

Material

Polished surface, impregnated with

a special varnish.

The grid with zinc layer and fastened with protection against

easy disassembly.

Steel and concrete support structure with high resistance to weather conditions and mechanical

damage.

Heaviest part

kg

Largest part