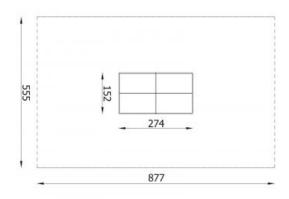

## Stationary ping pong table 4109

**Product line** 

Action Park Furniture Solitair

Age range

3 - 99

**Unit measurements** 

274cm x 152cm x 76cm

Required surface area

877cm x 555cm

Impact area

48m<sup>2</sup>

Free height of fall

76cm

Material

Polished surface, impregnated with

a special varnish.