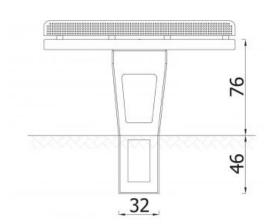

## Stationary ping pong table 4109

**Product line** 

Action Park Furniture Solitair

Age range

3 - 99

**Unit measurements** 

274cm x 152cm x 76cm

Required surface area

The device is permanently mounted 46 cm below the ground

level.

**Remarks** 