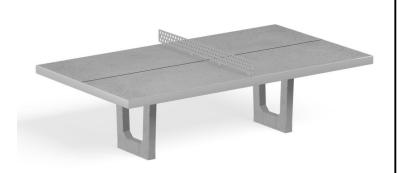

## **Description**

A concrete, free-standing ping-pong table that does not require installation in the ground, made on the basis of hard natural raw materials.

Model type Serial number Equipment name Solitair 4109 Stationary ping pong table 4109

## Stationary ping pong table 4109

**Product line** 

Action Park Furniture Solitair

Age range

3 - 99

**Unit measurements** 

274cm x 152cm x 76cm

Required surface area

877cm x 555cm

Impact area

48m<sup>2</sup>

Free height of fall

76cm

Material

Polished surface, impregnated with

a special varnish.

The grid with zinc layer and fastened with protection against

easy disassembly.

Steel and concrete support structure with high resistance to weather conditions and mechanical

damage.

Heaviest part

kg

Largest part