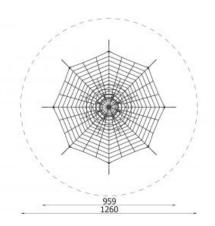

## Climbing net K2 4315

**Product line** 

Action Multi Climbers Solitair

Age range

7 - 14

**Unit measurements** 

960cm x 960cm x 550cm

Required surface area

1260cm x 1260cm

Impact area

124.5m<sup>2</sup>

Free height of fall

150cm

Material

"Support column made of round steel pipe 219,1 mm.
Polypropylene ropes 16-18 mm with steel core resistant to vandalism and UV. All fittings and connectors are weather and UV resistant. Steel elements are protected against corrosion by zinc layer and powder paint coating."