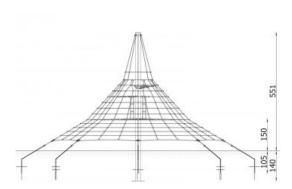

## Climbing net K2 4315

**Product line** 

Action Multi Climbers Solitair

Age range

7 - 14

**Unit measurements** 

960cm x 960cm x 550cm

Required surface area

1260cm x 1260cm

Impact area

124.5m<sup>2</sup>

Free height of fall

150cm

Material

"Support column made of round steel pipe 219,1 mm.
Polypropylene ropes 16-18 mm with steel core resistant to vandalism and UV. All fittings and connectors are weather and UV resistant. Steel elements are protected against corrosion by zinc layer and powder paint coating."