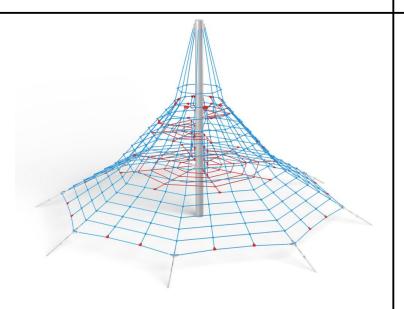

## **Description**

Modern and innovative climbing net is an ideal fitness device for climbing enthusiasts. It is durable, resistant to weather conditions, made of the highest quality materials. It guarantees safe and unforgettable fun, develop dexterity, courage, teaches sense of space and risk control. It allows children to have fun together at the same time.

## Climbing net K2 4315

**Product line** 

Action Multi Climbers Solitair

Age range

7 - 14

**Unit measurements** 

960cm x 960cm x 550cm

Required surface area