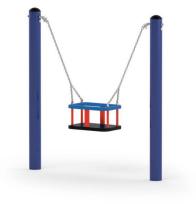

## Description

Swings is an indispensable element of every playground. They are an excellent entertainment for the elderly and for little ones. Swing improves balance, coordination of movements, and also teaching control over your own body.

> Model type Serial number Equipment name

Solitair MK-QZ020 Mini posts swing with basket MK-QZ020

Join the action!

## Mini posts swing with basket MK-QZ020

| []                | Product line                           | Action Swings Solitair                                                                                                                                                                                                                                                         |
|-------------------|----------------------------------------|--------------------------------------------------------------------------------------------------------------------------------------------------------------------------------------------------------------------------------------------------------------------------------|
|                   | Age range                              | 3 - 12                                                                                                                                                                                                                                                                         |
| 530<br>530<br>630 | Unit measurements                      | 148cm x 588cm x 154cm                                                                                                                                                                                                                                                          |
|                   | Required surface area                  | 148cm x 588cm                                                                                                                                                                                                                                                                  |
|                   | Impact area                            | 9m²                                                                                                                                                                                                                                                                            |
|                   | Free height of fall                    | 43cm                                                                                                                                                                                                                                                                           |
| 175               | Material                               | Bearing posts are made of round,<br>steel pipes with a diameter of<br>114,3 mm, fixed direct in the<br>ground.<br>All fittings and connectors are<br>weather and UV resistant.<br>Steel elements are protected<br>against corrosion by zinc layer and<br>powder paint coating. |
|                   | Heaviest part                          | kg                                                                                                                                                                                                                                                                             |
|                   | Largest part                           | cm - cm                                                                                                                                                                                                                                                                        |
|                   | Spare parts                            | None                                                                                                                                                                                                                                                                           |
|                   | Installation time<br>without grondwork | 2 hour(s) / 2 person(s)                                                                                                                                                                                                                                                        |
|                   | Special tools                          | None                                                                                                                                                                                                                                                                           |
| 8                 | Anchoring                              | Poles are fixed in the ground at a<br>depth of 60 cm on steel anchors.<br>Concrete according to the<br>assembly instructions.                                                                                                                                                  |
|                   | Remarks                                |                                                                                                                                                                                                                                                                                |